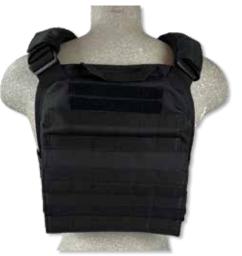

## MOLLE Plate Carrier Vests with two inside

pockets for insert armor plates (armor plates not included)

- Adjustable shoulder straps with detachable padding.
- MOLLE webbing for attaching pouches, holsters and accessories with MOLLE system on the front, back and sides of the vest.
- Front and back pocket is designed for armor plates (ceramic, steel, 34 x 29 cm).
- Breathable padded mesh interior.
- Versatile size dimensions.
- Material 600D PE.