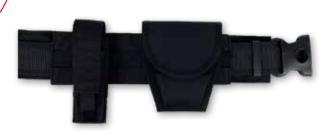

**MOLLE Tactical Battle belt** is put on the duty belt, necessary combine with the duty belt (Dasta 299 /V, 601-1 /V, 885 – not included)

- Interior hooks hold the belts in place.
- On the both sides there are holes for attaching thigh holster.
- Two rows Molle webbing outside the belt.
- Three panels with Molle, Velcro opening (for easier insertion of the inner belt).
- Belt width 8 cm, black colour.