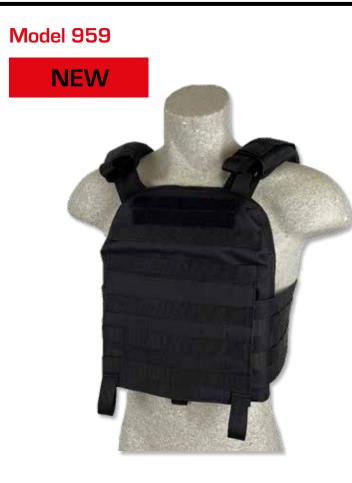

## MOLLE Plate Carrier Vests with two inside

pockets for insert armor plates (armor plates not included)

- Adjustable shoulder straps with detachable padding.
- MOLLE webbing for attaching pouches, holsters and accessories with MOLLE system on the front, back and sides of the vest.
- Front and back pocket is designed for armor plates (ceramic, steel, 34 x 29 cm).
- Breathable padded mesh interior.
- Versatile size dimensions.
- Material 600D PE.