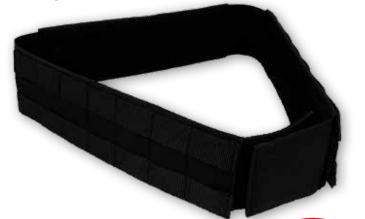

**MOLLE Tactical Battle belt** is put on the duty belt, necessary combine with the duty belt (Dasta 299 /V, 601-1 /V, 885 – not included)

- Interior hooks hold the belts in place.
- On the both sides there are holes for attaching thigh holster.
- Two rows Molle webbing outside the belt.
- Three panels with Molle, Velcro opening (for easier insertion of the inner belt).
- Belt width 8 cm, black colour.

Sizes:

M - length of the molle part 81 cm L - length of the molle part 89 cm XL - length of the molle part 97 cm