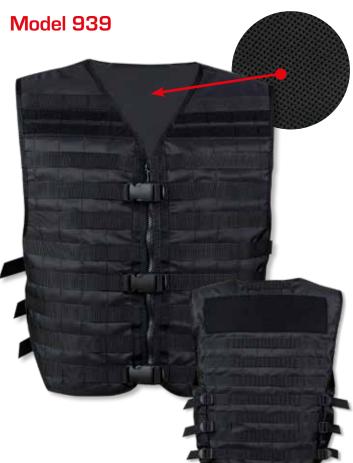

# Model 739

## Tactical Vest MOLLE System

- Light tactical vest with universal MOLLE strips and mesh lining to wick sweat away
- Front closing with plastic-molded zipper, rigid back
- It is possible to adjust the width using the straps on both sides of the vest
- Velcro sewn onto the vest to attach service IDs

| Side | Chest perimeter | Hight |
|------|-----------------|-------|
| М    | 85 - 95 cm      | 52 cm |
| L    | 95 - 105 cm     | 54 cm |
| XL   | 105 - 115 cm    | 56 cm |
| 2XL  | 115 - 125 cm    | 58 cm |