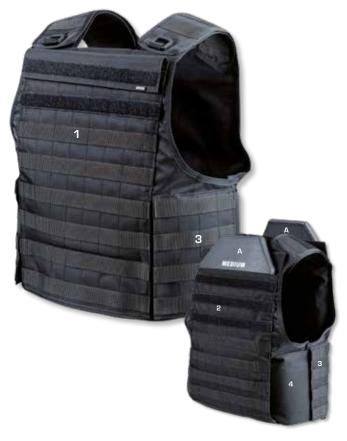

#### Tactical Vest MOLLE System

- Tactical vest with front (1), back (2) and two side MOLLE panels (3).
- Front and back MOLLE panels are sewn on the basic vest, form pockets which can be use for steel or ceramic ballistic plates dimension 25 x 30 cm (A).
- Tactical vest consist of two layers. The soft ballistic protection can be inserted between this two layers.
- The size can adjust by adjusting the length at the end of the back belt (4).
- Both ends of the back belt are fixed by Velcro under the panels on the sides (3).

| Side | Chest perimeter | Back belt (4) | Panel hight (2) |
|------|-----------------|---------------|-----------------|
| S    | 88 cm           | 56 cm         | 47 cm           |
| М    | 92 - 96 cm      | 68 cm         | 47 cm           |
| L    | 100 cm          | 76 cm         | 47 cm           |
| XL   | 108 - 112 cm    | 82 cm         | 47 cm           |
| 2XL  | 116 - 120 cm    | 90 cm         | 52 cm           |
| 3XL  | 126 - 132 cm    | 100 cm        | 52 cm           |

### Warning:

Producer does not supply ballistic equipment!