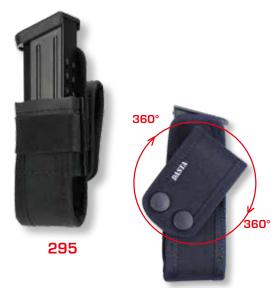

## **Magazine Pouches**

236

236Magazine pouch with loop, large255-1Magazine pouch bordered with loop, large255-1/Swith steel clip255-2Magazine pouch bordered with loop, small255-2/Swith steel clip

255-2

295 Magazine pouch open - universal