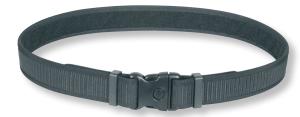

601-1/V Duty double-belt SECURITY  $50\,\mathrm{mm}$  with internal VELCRO strip plastic buckle and two plastic loops

299/V Duty stiffened-belt ARMY-OFFICER 50 mm with plastic buckle and two belt keepers - bordered