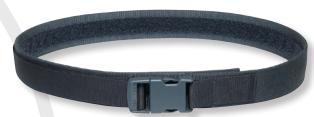

234-1/V Duty double-belt POLICE 50 mm with double security and plastic buckle with internal VELCRO strip

234-1/TAV Duty double-belt TACTICAL 50 mm with steel loop and internal VELCRO strip

899 INSIDE BELT with VELCRO strip 40 mm compatible with belts mod. 909 /V, 234-1 /V, 601-1 /V, 299 /V