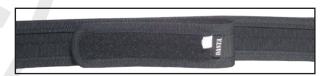

234-1/V Duty double-belt POLICE 50 mm with double security and plastic buckle with internal VELCRO strip

234-1/TAV Duty double-belt TACTICAL 50 mm with steel loop and internal VELCRO strip

899 INSIDE BELT with VELCRO strip 40 mm compatible with belts mod. 909 /V, 234-1 /V, 601-1 /V, 299 /V