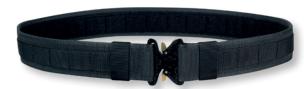

## **DUTY OUTFIT AND EQUIPMENT**

**885 DUTY DOUBLE BELT** 50 mm secured with velcro and metal AustriAlpin Cobra buckle, velcro is sewn on the reverse side of the belt. A novelty is the possibility of attaching molle components, allowing loops all around the belt.