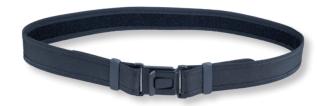

## **DUTY OUTFIT AND EQUIPMENT**

**885 DUTY DOUBLE BELT** 50 mm secured with velcro and metal AustriAlpin Cobra buckle, velcro is sewn on the reverse side of the belt. A novelty is the possibility of attaching molle components, allowing loops all around the belt.