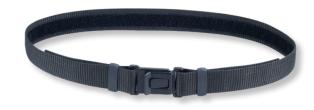

## NEW

**Belts** 

533 Trouser simple belt 40mm with plastic square loop. Overlapping with hook&loop closure

233 Trouser belt – simple 40 mm with plastic buckle NATO, inside belt with VELCRO strip, two plastic loops

602 Trouser belt lined sandwich 40 mm with plastic buckle NATO, reinforced plastic sheet 1 mm, inside micro, two plastic strips

299 B Duty stiffened-belt ARMY 50 mm with plastic buckle

**299 G Duty stiffened-belt ARMY** 50 mm with plastic buckle