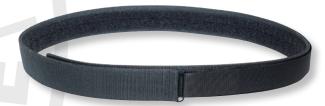

## **DUTY OUTFIT AND EQUIPMENT**

**885 DUTY DOUBLE BELT** 50 mm secured with velcro and metal AustriAlpin Cobra buckle, velcro is sewn on the reverse side of the belt. A novelty is the possibility of attaching molle components, allowing loops all around the belt.