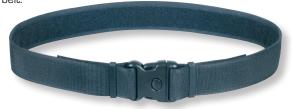

234-1/V Duty double-belt POLICE 50 mm with double security and plastic buckle with internal VELCRO strip

234-1/TAV Duty double-belt TACTICAL 50 mm with steel loop and internal VELCRO strip

899 INSIDE BELT with VELCRO strip 40 mm compatible with belts mod. 909 /V, 234-1 /V, 601-1 /V, 299 /V