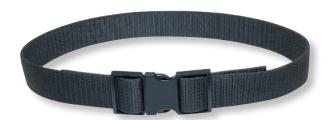

601-1/V Duty double-belt SECURITY  $50\,\mathrm{mm}$  with internal VELCRO strip plastic buckle and two plastic loops

299/V Duty stiffened-belt ARMY-OFFICER 50 mm with plastic buckle and two belt keepers - bordered