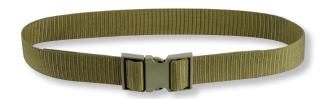

601-1/V Duty double-belt SECURITY  $50\,\mathrm{mm}$  with internal VELCRO strip plastic buckle and two plastic loops

299/V Duty stiffened-belt ARMY-OFFICER 50 mm with plastic buckle and two belt keepers - bordered