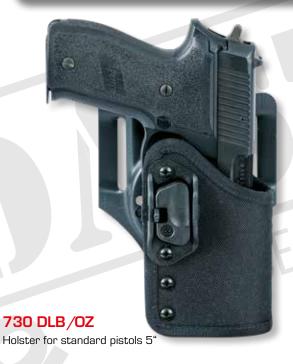

Paddle Pd for holsters with DLB

730-1 DLB/OZ

Holster for compact pistols

| model            | model            | Pi                    |
|------------------|------------------|-----------------------|
| 730 DLB 10 /OZ   | 730 DLB 10 /Pd   | CZ 75/85, CZ 75 SP-01 |
| 730-1 DLB 10 /OZ | 730-1 DLB 10 /Pd | CZ 75 D Compact       |
| 730-1 DLB 12 /OZ | 730-1 DLB 12 /Pd | CZ P-07               |
| 730 DLB 12D/OZ   | 730 DLB 12D/Pd   | CZ P-09, SIG P-226    |
| 730 DLB 16D/OZ   | 730 DLB 16D/Pd   | CZ P-10F              |
| 730 DLB 16 /OZ   | 730 DLB 16 /Pd   | Glock 17              |
| 730-1 DLB 16 /OZ | 730-1 DLB 16 /Pd | CZ P-10, Glock 19     |