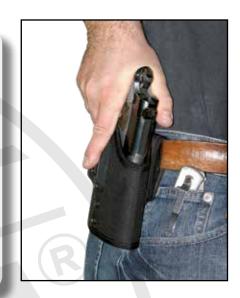

## 730/730 - 1 DLB holsters for concealed carrying

## **DASTA-LOCK BLOCK**

Auto security system

- 1. automatic locking when handgun is holstered
- 2. lock posibility of the safety locking press haos
- 3. safety placed outside the etui naturally reachable and easy accessible with the index finger of the shooting hand
- 4. placement of the unlocking press haos excludes complicated use or unpossible function of the safety, e.g. covering by the suit
- 5. the unlocking press buton cover protects safety against unvoluntary movement
- 6. suitable width and anatomic haose the unlocking press buton leads the index finger of the shooting hand out off the trigger and makes possible the safe and easy manipulation with the safety even for people with short or thick fingers
- 7. till three independent duty holster safety can be made off at the same time by big and index finger of the shooting hand
- 8. system of independent safety makes possible to haose the level of the gun safety in the holster from one to three