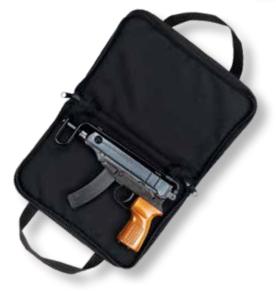

# Transport Cases for Handguns

#### Transport Cases for Handguns

- Three basic sizes small, medium, large
- Serves for safe transport of handguns and their protection against any damage
- Shell is reinforced with non-deformable material, external layer is water-repellent with resistence against wear-off, plastic foam inter-lining 10 mm sewed into textile material

### 269

small -pistol CZ 45/92, KEVIN