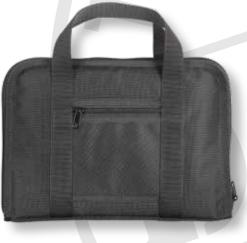

# Transport Cases for Handguns

#### Transport Cases for Handguns

- Three basic sizes small, medium, large
- Serves for safe transport of handguns and their protection against any damage
- Shell is reinforced with non-deformable material, external layer is water-repellent with resistence against wear-off, plastic foam inter-lining 10 mm sewed into textile material