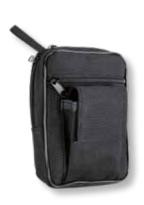

## Arms Etui Vertical on the belt

286-1 small - 12 x 16 cm

286-2 large - 14 x 20 cm

680-1

small - 20 x 14 cm

680-2

medium - 26 x 18 cm

680-3

large - 30 x 20 cm