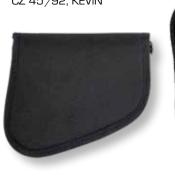

## Arms Etui Vertical on the belt



286-1 small - 12 x 16 cm



286-2 large - 14 x 20 cm







680-1



small - 20 x 14 cm



680-2



medium - 26 x 18 cm



680-3



large - 30 x 20 cm

## SPECIALTY ACCESSORIES - CASES

# Transport Cases for Handguns

### 269

small -pistol CZ 45/92, KEVIN





#### Transport Cases for Handguns

- Three basic sizes small, medium, large
- Serves for safe transport of handguns and their protection against any damage
- Shell is reinforced with non-deformable material, external layer is water-repellent with resistence against wear-off, plastic foam inter-lining 10 mm sewed into textile material

230 large - Pi a rev. 6"



**229 B** - black medium - Pi 5" a rev. 3"