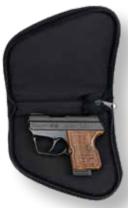

## Arms Etui Vertical on the belt



286-1 small - 12 x 16 cm



286-2 large - 14 x 20 cm







680-1



small - 20 x 14 cm



680-2



medium - 26 x 18 cm



680-3



large - 30 x 20 cm

## SPECIALTY ACCESSORIES - CASES

# Transport Cases for Handguns

### 269

small -pistol CZ 45/92, KEVIN





#### Transport Cases for Handguns

- Three basic sizes small, medium, large
- Serves for safe transport of handguns and their protection against any damage
- Shell is reinforced with non-deformable material, external layer is water-repellent with resistence against wear-off, plastic foam inter-lining 10 mm sewed into textile material

230 large - Pi a rev. 6"



**229 B** - black medium - Pi 5" a rev. 3"