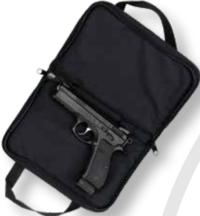

# Transport Cases for Handguns

#### Transport Cases for Handguns

- Three basic sizes small, medium, large
- Serves for safe transport of handguns and their protection against any damage
- Shell is reinforced with non-deformable material, external layer is water-repellent with resistence against wear-off, plastic foam inter-lining 10 mm sewed into textile material

230 large - Pi a rev. 6"

**229 B** - black medium - Pi 5" a rev. 3"