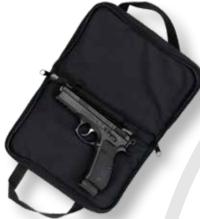

# Transport Cases for Handguns

#### Transport Cases for Handguns

- Three basic sizes small, medium, large
- Serves for safe transport of handguns and their protection against any damage
- Shell is reinforced with non-deformable material, external layer is water-repellent with resistence against wear-off, plastic foam inter-lining 10 mm sewed into textile material

### 269

small -pistol CZ 45/92, KEVIN