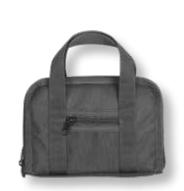

# Transport Cases for Handguns

### 269

small -pistol CZ 45/92, KEVIN

#### Transport Cases for Handguns

- Three basic sizes small, medium, large
- Serves for safe transport of handguns and their protection against any damage
- Shell is reinforced with non-deformable material, external layer is water-repellent with resistence against wear-off, plastic foam inter-lining 10 mm sewed into textile material

230 large - Pi a rev. 6"

**229 B** - black medium - Pi 5" a rev. 3"