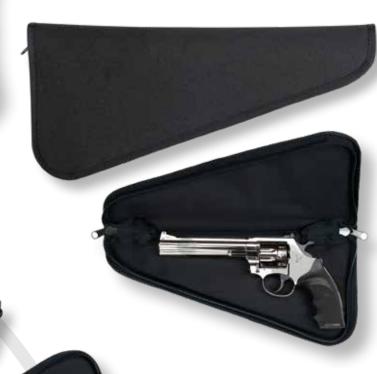

## Arms Etui Vertical on the belt



286-1 small - 12 x 16 cm



286-2 large - 14 x 20 cm







680-1



small - 20 x 14 cm



680-2



medium - 26 x 18 cm



680-3



large - 30 x 20 cm

## SPECIALTY ACCESSORIES - CASES

# Transport Cases for Handguns

### 269

small -pistol CZ 45/92, KEVIN





#### Transport Cases for Handguns

- Three basic sizes small, medium, large
- Serves for safe transport of handguns and their protection against any damage
- Shell is reinforced with non-deformable material, external layer is water-repellent with resistence against wear-off, plastic foam inter-lining 10 mm sewed into textile material

230 large - Pi a rev. 6"



**229 B** - black medium - Pi 5" a rev. 3"