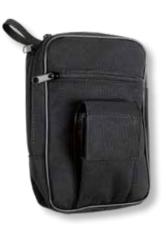

## Arms Etui Vertical on the belt

286-1 small - 12 x 16 cm

286-2 large - 14 x 20 cm

680-1

small - 20 x 14 cm

680-2

medium - 26 x 18 cm

680-3

large - 30 x 20 cm