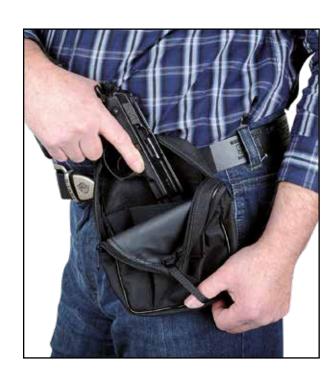

## Arms Etui Vertical on the belt

286-1 small - 12 x 16 cm

286-2 large - 14 x 20 cm

680-1

small - 20 x 14 cm

680-2

medium - 26 x 18 cm

680-3

large - 30 x 20 cm