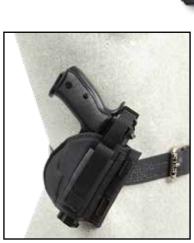

## Shoulder Holsters Horizontal - Combined (shoulder and belt)

- Shoulder holsters with option to be carried on the belt (see Fig. 1)
- Always supplied with one-side rig harness only as one-side holsters either for left or right hand use
- Produced in two basic models for pistols and two models for revolvers differentiating only in size
- Two-piece closure with riveted snap fastener having adjustable length using VELCRO strips
- For pistol holsters, provided by dual retention of the gun
- Very popular and practical model

|  | Model                  | Shoulder Holsters Combined |                  |         |                                                                     |
|--|------------------------|----------------------------|------------------|---------|---------------------------------------------------------------------|
|  |                        | Hinge                      |                  |         | Handguns                                                            |
|  |                        | One-<br>shoulder           | One-<br>shoulder | Cross   |                                                                     |
|  |                        | JRZ                        | JRZ/O            | KZ      |                                                                     |
|  | 218                    | 218-1                      |                  |         | Pi CZ 75 DC, CZ 75/85, WALTHER PPS                                  |
|  | 1                      | 218-2                      |                  |         | Pi SIG P-226/228, HK-USP, GLOCK 17/19,<br>WALTHER P-99              |
|  |                        | 218-3                      |                  |         | Pi CZ 82/83, MAKAROV                                                |
|  |                        | 218 /M                     |                  |         | Pi Walther PP/PPK, CZ 50/70                                         |
|  | 219                    | 219                        |                  |         | Rev. 2,5-4" large frame                                             |
|  |                        | 219/M                      |                  |         | Rev. 2" small frame                                                 |
|  | 633                    | 633                        |                  | 633 /KZ | Pi CZ 75/85, CZ 75 SP-01, SIG P-226/228,<br>GLOCK 17/19, BERETTA 92 |
|  | Only One-Side Holsters |                            |                  |         |                                                                     |