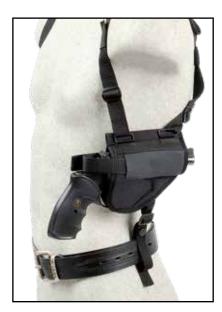

## Shoulder Holsters Horizontal - Combined (shoulder and belt)

- Shoulder holsters with option to be carried on the belt (see Fig. 1)
- Always supplied with one-side rig harness only as one-side holsters either for left or right hand use
- Produced in two basic models for pistols and two models for revolvers differentiating only in size
- Two-piece closure with riveted snap fastener having adjustable length using VELCRO strips
- For pistol holsters, provided by dual retention of the gun
- Very popular and practical model

|  | Model                  | Shoulder Holsters Combined |                  |         |                                                                     |
|--|------------------------|----------------------------|------------------|---------|---------------------------------------------------------------------|
|  |                        | Hinge                      |                  |         | Handguns                                                            |
|  |                        | One-<br>shoulder           | One-<br>shoulder | Cross   |                                                                     |
|  |                        | JRZ                        | JRZ/O            | KZ      |                                                                     |
|  | 218                    | 218-1                      |                  |         | Pi CZ 75 DC, CZ 75/85, WALTHER PPS                                  |
|  | 1                      | 218-2                      |                  |         | Pi SIG P-226/228, HK-USP, GLOCK 17/19,<br>WALTHER P-99              |
|  |                        | 218-3                      |                  |         | Pi CZ 82/83, MAKAROV                                                |
|  |                        | 218 /M                     |                  |         | Pi Walther PP/PPK, CZ 50/70                                         |
|  | 219                    | 219                        |                  |         | Rev. 2,5-4" large frame                                             |
|  |                        | 219/M                      |                  |         | Rev. 2" small frame                                                 |
|  | 633                    | 633                        |                  | 633 /KZ | Pi CZ 75/85, CZ 75 SP-01, SIG P-226/228,<br>GLOCK 17/19, BERETTA 92 |
|  | Only One-Side Holsters |                            |                  |         |                                                                     |

633

219