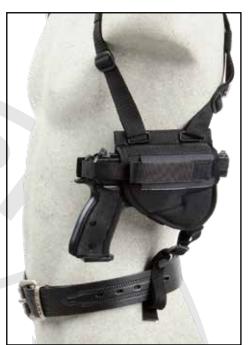

## Shoulder Holsters Horizontal - Combined (shoulder and belt)

- Shoulder holsters with option to be carried on the belt (see Fig. 1)
- Always supplied with one-side rig harness only as one-side holsters either for left or right hand use
- Produced in two basic models for pistols and two models for revolvers differentiating only in size
- Two-piece closure with riveted snap fastener having adjustable length using VELCRO strips
- For pistol holsters, provided by dual retention of the gun
- Very popular and practical model

|  | Model                  | Shoulder Holsters Combined |                  |         |                                                                     |
|--|------------------------|----------------------------|------------------|---------|---------------------------------------------------------------------|
|  |                        | Hinge                      |                  |         | Handguns                                                            |
|  |                        | One-<br>shoulder           | One-<br>shoulder | Cross   |                                                                     |
|  |                        | JRZ                        | JRZ/O            | KZ      |                                                                     |
|  | 218                    | 218-1                      |                  |         | Pi CZ 75 DC, CZ 75/85, WALTHER PPS                                  |
|  | 1                      | 218-2                      |                  |         | Pi SIG P-226/228, HK-USP, GLOCK 17/19,<br>WALTHER P-99              |
|  |                        | 218-3                      |                  |         | Pi CZ 82/83, MAKAROV                                                |
|  |                        | 218 /M                     |                  |         | Pi Walther PP/PPK, CZ 50/70                                         |
|  | 219                    | 219                        |                  |         | Rev. 2,5-4" large frame                                             |
|  |                        | 219/M                      |                  |         | Rev. 2" small frame                                                 |
|  | 633                    | 633                        |                  | 633 /KZ | Pi CZ 75/85, CZ 75 SP-01, SIG P-226/228,<br>GLOCK 17/19, BERETTA 92 |
|  | Only One-Side Holsters |                            |                  |         |                                                                     |