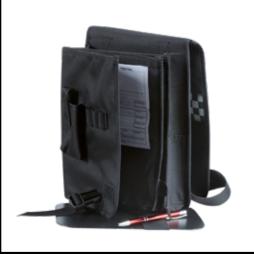

# **Duty Case**

### 840

### **DUTY CASE**

- dimension 22 x 30 cm, two wide pockets, front side is provided with a transparent film
- back side with two rigs use on the belt and removable rig over shoulder