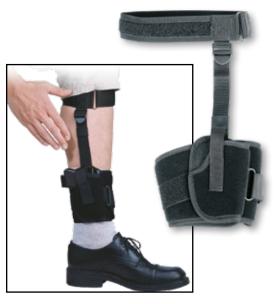

## **Ankle Holsters**

### 220

220-1 Pi CZ 45 /92, Walther PPK 220-2 revolver 2" (5 raný) 220-3 revolver 2" (6 raný) 220-4 Pi CZ KEVIN 220-6 Pi SIG P 365