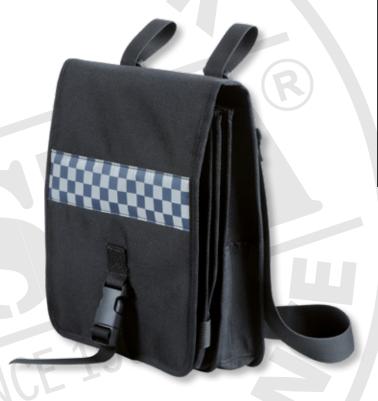

# **Duty Case**

### 840

### **DUTY CASE**

- dimension 22 x 30 cm, two wide pockets, front side is provided with a transparent film
- back side with two rigs use on the belt and removable rig over shoulder