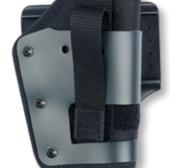

#### PROFI Tactical and Belt holsters with Rubber Inter-Lining

- Screwed holsters with exchangeable rubber inter-lining moulded according to the gun type.
- Two basic models differentiating only in the size of the shell: Model 258 standard (large) for pistols with barrel 5" and Model 260 compact (small) for compact pistols.
- Textile casing is reinforced with plactic sheet 0,8mm and external plastic reinforcement for mounting the belt rig or tactical rig (designation TZ).
- Tactical holsters are made with wide cover flap B (TZ-B) or basic set without cover flap (TZ).
- Stabilisation base TZ has flexible mounting strip with non-slip straps.
- Two-piece fastening with dual retaining (drug and secure straps).

## 258/OZ

PROFI – duty belt holster with rubber inside-lining "standard" model

| model     | model     | model       | Pi                                  |
|-----------|-----------|-------------|-------------------------------------|
| 258/OZ    | 258/TZ    | 258/TZ-B    | GLOCK 17, CZ 75 SP-01               |
| 258-1 /OZ | 258-1 /TZ | 258-1 /TZ-B | CZ 75 /85                           |
| 258-3/OZ  | 258-3/TZ  | 258-3 /TZ-B | SIG P-226                           |
| 260-1 /OZ | 260-1 /TZ | 260-1 /TZ-B | CZ P-10C, CZ 75 D Compact, GLOCK 19 |
| 260-3/0Z  | 260-3/TZ  | 260-3 /TZ-B | CZ P-07, Walther P 99, SIG P 228    |
| 260-4/0Z  | 260-4/TZ  | 260-4/TZ-B  | CZ 82/83                            |