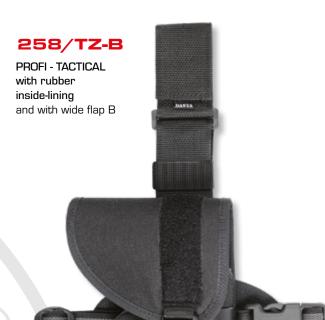

# PROFI - TACTICAL Holster with Rubber Inter-Lining

#### PROFI Tactical and Belt holsters with Rubber Inter-Lining

- Screwed holsters with exchangeable rubber inter-lining moulded according to the gun type.
- Two basic models differentiating only in the size of the shell: Model 258 standard (large) for pistols with barrel 5" and Model 260 compact (small) for compact pistols.
- Textile casing is reinforced with plactic sheet 0,8mm and external plastic reinforcement for mounting the belt rig or tactical rig (designation TZ).
- Tactical holsters are made with wide cover flap B (TZ-B) or basic set without cover flap (TZ).
- Stabilisation base TZ has flexible mounting strip with non-slip straps.
- Two-piece fastening with dual retaining (drug and secure straps).

### 258/TZ

PROFI - TACTICAL with rubber inside-lining