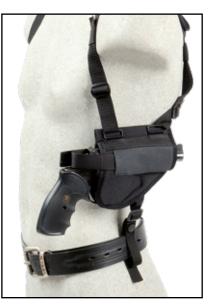

## 218

| Model                  | Aodel Shoulder Holsters Combined |           |         |                                                                     |
|------------------------|----------------------------------|-----------|---------|---------------------------------------------------------------------|
|                        |                                  | Hinge     |         | Handguns                                                            |
|                        | jednoram.                        | jednoram. | křížový |                                                                     |
|                        | JRZ                              | JRZ/O     | КZ      |                                                                     |
| 218                    | 218-1                            |           |         | Pi CZ 75 DC, CZ 75/85, WALTHER PPS                                  |
|                        | 218-2                            |           |         | Pi SIG P-226 /228, HK-USP, GLOCK 17 /19,<br>WALTHER P-99            |
|                        | 218-3                            |           |         | Pi CZ 82 /83, MAKAROV                                               |
|                        | 218/M                            |           |         | Pi Walther PP/PPK, CZ 50/70                                         |
| 219                    | 219                              |           |         | Rev. 2,5-4" velký rám                                               |
|                        | 219/M                            |           |         | Rev. 2" malý rám                                                    |
| 633                    | 633                              |           | 633 /KZ | Pi CZ 75/85, CZ 75 SP-01, SIG P-226/228,<br>GLOCK 17/19, BERETTA 92 |
| Only One-Side Holsters |                                  |           |         |                                                                     |