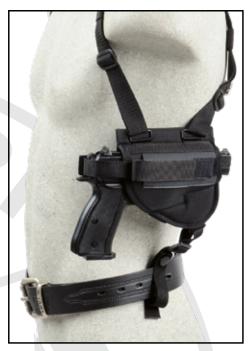

## Shoulder Holsters Horizontal - Combined (shoulder and belt)

- Shoulder holsters with option to be carried on the belt (see Fig. 1)
- Always supplied with one-side rig harness only as one-side holsters either for left or right hand use
- Produced in two basic models for pistols and two models for revolvers differentiating only in size
- Two-piece closure with riveted snap fastener having adjustable length using VELCRO strips
- For pistol holsters, provided by dual retention of the gun
- Very popular and practical model