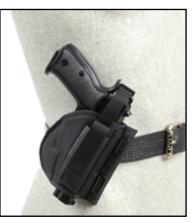

## 218

| Model                  | Aodel Shoulder Holsters Combined |           |         |                                                                     |
|------------------------|----------------------------------|-----------|---------|---------------------------------------------------------------------|
|                        |                                  | Hinge     |         | Handguns                                                            |
|                        | jednoram.                        | jednoram. | křížový |                                                                     |
|                        | JRZ                              | JRZ/O     | КZ      |                                                                     |
| 218                    | 218-1                            |           |         | Pi CZ 75 DC, CZ 75/85, WALTHER PPS                                  |
|                        | 218-2                            |           |         | Pi SIG P-226 /228, HK-USP, GLOCK 17 /19,<br>WALTHER P-99            |
|                        | 218-3                            |           |         | Pi CZ 82 /83, MAKAROV                                               |
|                        | 218/M                            |           |         | Pi Walther PP/PPK, CZ 50/70                                         |
| 219                    | 219                              |           |         | Rev. 2,5-4" velký rám                                               |
|                        | 219/M                            |           |         | Rev. 2" malý rám                                                    |
| 633                    | 633                              |           | 633 /KZ | Pi CZ 75/85, CZ 75 SP-01, SIG P-226/228,<br>GLOCK 17/19, BERETTA 92 |
| Only One-Side Holsters |                                  |           |         |                                                                     |