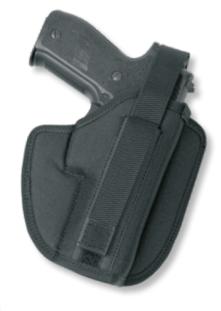

## **Moulded Belt Holsters**

### Moulded Belt Holsters

- Much-favoured belt holsters, their external side is moulded in such a way so as to create space between the body and the holster for quick drawing, esp. re-holstering of the gun
- Two belt loops secure maximum stability for carrying the gun in the holster
- Double quick-fastening with adjustable length