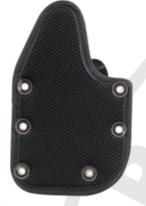

#### Kydex holsters

- consist of a shaped Kydex casing and layered textile liner
- the Kydex casing is industrially manufactured by vacuum forming in specially adapted gun moulds
- the shape of the casing reduces the risk of damage to the surface of the gun by rubbing
- the new textile liner stiffened with plastic film wicks sweat away and increases the comfort of wearing

#### Advantages of our Kydex holsters

- reduced risk of damage to gun surface by abrasion on profile of casing industrially manufactured in specially adapted gun moulds
- significant increase in comfort of holster wearing due to new layered textile liner stiffened with plastic film and having a soft mesh on the inner side to wick away sweat