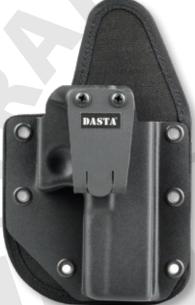

#### 920 H/IWB

Kydex holster inside right GLOCK 17

#### 930 H/IWB

Kydex holster inside right CZ P-10C