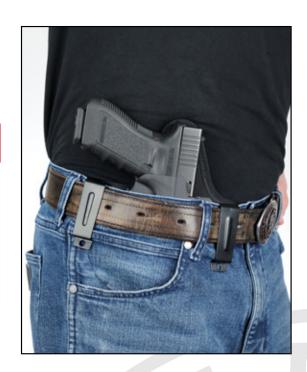

# H-IWB

## Kydex Hybrid Holster - Inside

#### 922 H/IWB

Kydex holster inside right GLOCK 17

932 H/IWB

Kydex holster inside right CZ P-10C