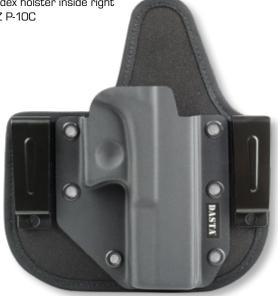

#### 922 H/IWB

Kydex holster inside right GLOCK 17

932 H/IWB

Kydex holster inside right CZ P-10C