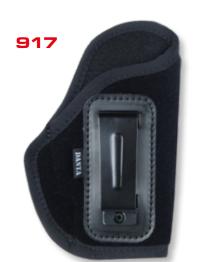

| 4 | 4 |
|---|---|

212

|   | model | HANDGUNS                                                                                                                             |  |
|---|-------|--------------------------------------------------------------------------------------------------------------------------------------|--|
|   | 200   | Pi CZ-KEVIN                                                                                                                          |  |
|   | 210   | Pi CZ 45/92                                                                                                                          |  |
|   | 211-1 | Pi CZ 50/70 Walther PP/PPK                                                                                                           |  |
|   | 211-2 | Pi CZ 82/83, MAKAROV,<br>Walther PPS, GLOCK 42/43                                                                                    |  |
|   | 212-1 | Pi 75/85, Colt M1911<br>BROWNING GP DA9                                                                                              |  |
| \ | 212-2 | Pi CZ P-10F, BERETTA 92,CZ P-09<br>GLOCK 17 /19, Walther P-99, HK-USP,<br>SIG P-228 /226, CZ 75 SP-01                                |  |
|   | 212-3 | Pi CZ 75 D Compact, HK-USP, CZ P-10C                                                                                                 |  |
|   | 213-1 | revolver 2,5-3" (large frame)                                                                                                        |  |
|   | 213-2 | revolver 2,5-3" (small frame)                                                                                                        |  |
|   | 213-3 | revolver 2"                                                                                                                          |  |
|   | 727   | Pi s modulem M3/M6                                                                                                                   |  |
|   | 828   | Pi CZ 75 SP-01, CZ P-07,<br>CZ 75 D Compact, CZ P-10C<br>SIG P-226 /228, GLOCK 17,<br>HK-USP, STEYER M9-A1,<br>WALTHER P-99, CZ P-09 |  |
|   | 917   | Pi SIG P-365                                                                                                                         |  |