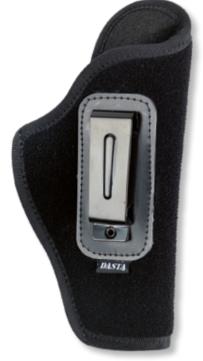

## **Inside-the-Pants Holsters**

## Inside-the-Pants Holsters

- Designed for concealed carry of the handgun
- Being carried at the inside of the pants belt in such a way that the holster clips on the belt
- Slip-on or permanently riveted clasp from the very high quality spring steel in black or white finish
- Inside-the-pants holsters for small pistols and revolvers having 2" barrel length with gun being secured by VELCRO strips