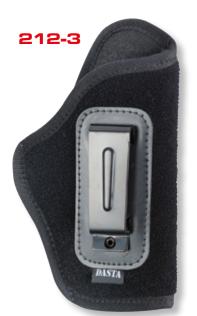

| 4 | 4 |
|---|---|

212

|   | model | HANDGUNS                                                                                                                             |  |
|---|-------|--------------------------------------------------------------------------------------------------------------------------------------|--|
|   | 200   | Pi CZ-KEVIN                                                                                                                          |  |
|   | 210   | Pi CZ 45/92                                                                                                                          |  |
|   | 211-1 | Pi CZ 50/70 Walther PP/PPK                                                                                                           |  |
|   | 211-2 | Pi CZ 82/83, MAKAROV,<br>Walther PPS, GLOCK 42/43                                                                                    |  |
|   | 212-1 | Pi 75/85, Colt M1911<br>BROWNING GP DA9                                                                                              |  |
| \ | 212-2 | Pi CZ P-10F, BERETTA 92,CZ P-09<br>GLOCK 17 /19, Walther P-99, HK-USP,<br>SIG P-228 /226, CZ 75 SP-01                                |  |
|   | 212-3 | Pi CZ 75 D Compact, HK-USP, CZ P-10C                                                                                                 |  |
|   | 213-1 | revolver 2,5-3" (large frame)                                                                                                        |  |
|   | 213-2 | revolver 2,5-3" (small frame)                                                                                                        |  |
|   | 213-3 | revolver 2"                                                                                                                          |  |
|   | 727   | Pi s modulem M3/M6                                                                                                                   |  |
|   | 828   | Pi CZ 75 SP-01, CZ P-07,<br>CZ 75 D Compact, CZ P-10C<br>SIG P-226 /228, GLOCK 17,<br>HK-USP, STEYER M9-A1,<br>WALTHER P-99, CZ P-09 |  |
|   | 917   | Pi SIG P-365                                                                                                                         |  |