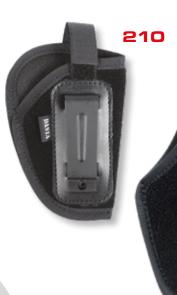

| 4 | 4 |
|---|---|

212

|   | model | HANDGUNS                                                                                                                             |  |
|---|-------|--------------------------------------------------------------------------------------------------------------------------------------|--|
|   | 200   | Pi CZ-KEVIN                                                                                                                          |  |
|   | 210   | Pi CZ 45/92                                                                                                                          |  |
|   | 211-1 | Pi CZ 50/70 Walther PP/PPK                                                                                                           |  |
|   | 211-2 | Pi CZ 82/83, MAKAROV,<br>Walther PPS, GLOCK 42/43                                                                                    |  |
|   | 212-1 | Pi 75/85, Colt M1911<br>BROWNING GP DA9                                                                                              |  |
| \ | 212-2 | Pi CZ P-10F, BERETTA 92,CZ P-09<br>GLOCK 17 /19, Walther P-99, HK-USP,<br>SIG P-228 /226, CZ 75 SP-01                                |  |
|   | 212-3 | Pi CZ 75 D Compact, HK-USP, CZ P-10C                                                                                                 |  |
|   | 213-1 | revolver 2,5-3" (large frame)                                                                                                        |  |
|   | 213-2 | revolver 2,5-3" (small frame)                                                                                                        |  |
|   | 213-3 | revolver 2"                                                                                                                          |  |
|   | 727   | Pi s modulem M3/M6                                                                                                                   |  |
|   | 828   | Pi CZ 75 SP-01, CZ P-07,<br>CZ 75 D Compact, CZ P-10C<br>SIG P-226 /228, GLOCK 17,<br>HK-USP, STEYER M9-A1,<br>WALTHER P-99, CZ P-09 |  |
|   | 917   | Pi SIG P-365                                                                                                                         |  |