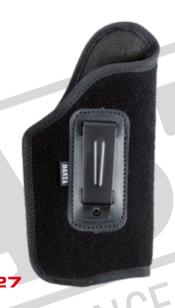

| 4 | 4 |
|---|---|

212

|   | model | HANDGUNS                                                                                                                             |  |
|---|-------|--------------------------------------------------------------------------------------------------------------------------------------|--|
|   | 200   | Pi CZ-KEVIN                                                                                                                          |  |
|   | 210   | Pi CZ 45/92                                                                                                                          |  |
|   | 211-1 | Pi CZ 50/70 Walther PP/PPK                                                                                                           |  |
|   | 211-2 | Pi CZ 82/83, MAKAROV,<br>Walther PPS, GLOCK 42/43                                                                                    |  |
|   | 212-1 | Pi 75/85, Colt M1911<br>BROWNING GP DA9                                                                                              |  |
| \ | 212-2 | Pi CZ P-10F, BERETTA 92,CZ P-09<br>GLOCK 17 /19, Walther P-99, HK-USP,<br>SIG P-228 /226, CZ 75 SP-01                                |  |
|   | 212-3 | Pi CZ 75 D Compact, HK-USP, CZ P-10C                                                                                                 |  |
|   | 213-1 | revolver 2,5-3" (large frame)                                                                                                        |  |
|   | 213-2 | revolver 2,5-3" (small frame)                                                                                                        |  |
|   | 213-3 | revolver 2"                                                                                                                          |  |
|   | 727   | Pi s modulem M3/M6                                                                                                                   |  |
|   | 828   | Pi CZ 75 SP-01, CZ P-07,<br>CZ 75 D Compact, CZ P-10C<br>SIG P-226 /228, GLOCK 17,<br>HK-USP, STEYER M9-A1,<br>WALTHER P-99, CZ P-09 |  |
|   | 917   | Pi SIG P-365                                                                                                                         |  |