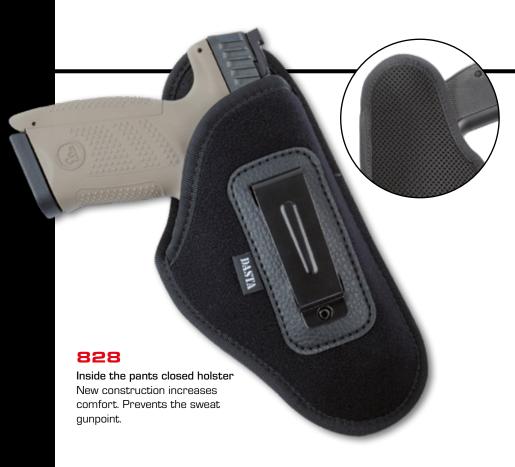

## Inside-the-Pants Holsters

- Designed for concealed carry of the handgun
- Being carried at the inside of the pants belt in such a way that the holster clips on the belt
- Slip-on or permanently riveted clasp from the very high quality spring steel in black or white finish
- Inside-the-pants holsters for small pistols and revolvers having 2" barrel length with gun being secured by VELCRO strips

| 4 | 4 |
|---|---|

212

|   | model | HANDGUNS                                                                                                                             |  |
|---|-------|--------------------------------------------------------------------------------------------------------------------------------------|--|
|   | 200   | Pi CZ-KEVIN                                                                                                                          |  |
|   | 210   | Pi CZ 45/92                                                                                                                          |  |
|   | 211-1 | Pi CZ 50/70 Walther PP/PPK                                                                                                           |  |
|   | 211-2 | Pi CZ 82/83, MAKAROV,<br>Walther PPS, GLOCK 42/43                                                                                    |  |
|   | 212-1 | Pi 75/85, Colt M1911<br>BROWNING GP DA9                                                                                              |  |
| \ | 212-2 | Pi CZ P-10F, BERETTA 92,CZ P-09<br>GLOCK 17 /19, Walther P-99, HK-USP,<br>SIG P-228 /226, CZ 75 SP-01                                |  |
|   | 212-3 | Pi CZ 75 D Compact, HK-USP, CZ P-10C                                                                                                 |  |
|   | 213-1 | revolver 2,5-3" (large frame)                                                                                                        |  |
|   | 213-2 | revolver 2,5-3" (small frame)                                                                                                        |  |
|   | 213-3 | revolver 2"                                                                                                                          |  |
|   | 727   | Pi s modulem M3/M6                                                                                                                   |  |
|   | 828   | Pi CZ 75 SP-01, CZ P-07,<br>CZ 75 D Compact, CZ P-10C<br>SIG P-226 /228, GLOCK 17,<br>HK-USP, STEYER M9-A1,<br>WALTHER P-99, CZ P-09 |  |
|   | 917   | Pi SIG P-365                                                                                                                         |  |