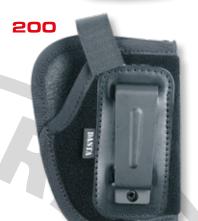

| 4 | 4 |
|---|---|

212

|   | model | HANDGUNS                                                                                                                             |  |
|---|-------|--------------------------------------------------------------------------------------------------------------------------------------|--|
|   | 200   | Pi CZ-KEVIN                                                                                                                          |  |
|   | 210   | Pi CZ 45/92                                                                                                                          |  |
|   | 211-1 | Pi CZ 50/70 Walther PP/PPK                                                                                                           |  |
|   | 211-2 | Pi CZ 82/83, MAKAROV,<br>Walther PPS, GLOCK 42/43                                                                                    |  |
|   | 212-1 | Pi 75/85, Colt M1911<br>BROWNING GP DA9                                                                                              |  |
| \ | 212-2 | Pi CZ P-10F, BERETTA 92,CZ P-09<br>GLOCK 17 /19, Walther P-99, HK-USP,<br>SIG P-228 /226, CZ 75 SP-01                                |  |
|   | 212-3 | Pi CZ 75 D Compact, HK-USP, CZ P-10C                                                                                                 |  |
|   | 213-1 | revolver 2,5-3" (large frame)                                                                                                        |  |
|   | 213-2 | revolver 2,5-3" (small frame)                                                                                                        |  |
|   | 213-3 | revolver 2"                                                                                                                          |  |
|   | 727   | Pi s modulem M3/M6                                                                                                                   |  |
|   | 828   | Pi CZ 75 SP-01, CZ P-07,<br>CZ 75 D Compact, CZ P-10C<br>SIG P-226 /228, GLOCK 17,<br>HK-USP, STEYER M9-A1,<br>WALTHER P-99, CZ P-09 |  |
|   | 917   | Pi SIG P-365                                                                                                                         |  |