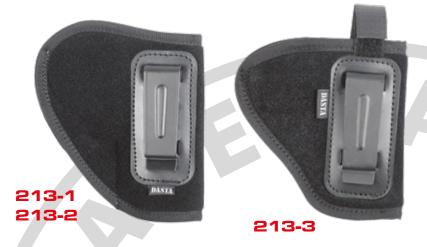

## Inside-the-Pants Holsters

- Designed for concealed carry of the handgun
- Being carried at the inside of the pants belt in such a way that the holster clips on the belt
- Slip-on or permanently riveted clasp from the very high quality spring steel in black or white finish
- Inside-the-pants holsters for small pistols and revolvers having 2" barrel length with gun being secured by VELCRO strips

| 4 | 4 |
|---|---|

212

|   | model | HANDGUNS                                                                                                                             |  |
|---|-------|--------------------------------------------------------------------------------------------------------------------------------------|--|
|   | 200   | Pi CZ-KEVIN                                                                                                                          |  |
|   | 210   | Pi CZ 45/92                                                                                                                          |  |
|   | 211-1 | Pi CZ 50/70 Walther PP/PPK                                                                                                           |  |
|   | 211-2 | Pi CZ 82/83, MAKAROV,<br>Walther PPS, GLOCK 42/43                                                                                    |  |
|   | 212-1 | Pi 75/85, Colt M1911<br>BROWNING GP DA9                                                                                              |  |
| \ | 212-2 | Pi CZ P-10F, BERETTA 92,CZ P-09<br>GLOCK 17 /19, Walther P-99, HK-USP,<br>SIG P-228 /226, CZ 75 SP-01                                |  |
|   | 212-3 | Pi CZ 75 D Compact, HK-USP, CZ P-10C                                                                                                 |  |
|   | 213-1 | revolver 2,5-3" (large frame)                                                                                                        |  |
|   | 213-2 | revolver 2,5-3" (small frame)                                                                                                        |  |
|   | 213-3 | revolver 2"                                                                                                                          |  |
|   | 727   | Pi s modulem M3/M6                                                                                                                   |  |
|   | 828   | Pi CZ 75 SP-01, CZ P-07,<br>CZ 75 D Compact, CZ P-10C<br>SIG P-226 /228, GLOCK 17,<br>HK-USP, STEYER M9-A1,<br>WALTHER P-99, CZ P-09 |  |
|   | 917   | Pi SIG P-365                                                                                                                         |  |