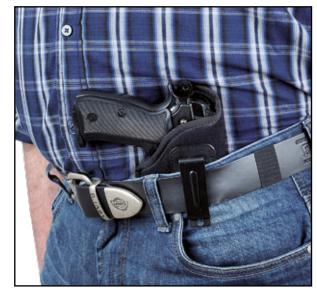

## **Inside-the-Pants Holsters**

## Inside-the-Pants Holsters

- Designed for concealed carry of the handgun
- Being carried at the inside of the pants belt in such a way that the holster clips on the belt
- Slip-on or permanently riveted clasp from the very high quality spring steel in black or white finish
- Inside-the-pants holsters for small pistols and revolvers having 2" barrel length with gun being secured by VELCRO strips