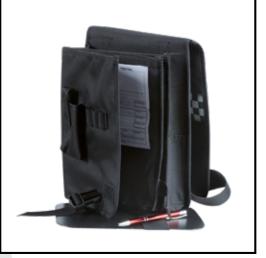

### 840

#### DUTY CASE

- dimension 22 x 30 cm, two wide pockets, front side is provided with a transparent film
- back side with two rigs use on the belt and removable rig over shoulder