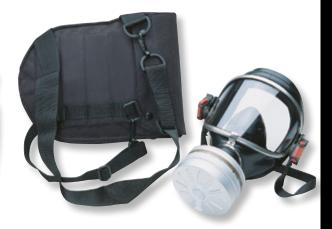

# DUTY ACCESSORIES

## **Shooting Bag**



## Tactical Bag for Protective Mask



### 701

Tactical bag for protective mask horizontal

### 405

#### Shooting Bag

- $\blacksquare$  two-piece bag for carrying in the hand or over the shoulder
- inside transport bag with two separate pockets for up to 4 guns, inner space for accessories, divided removable partitions
- outer bag with large side pocket
- dimension 40 x 18x 26 cm

## **Duty Case**





### 840

#### DUTY CASE

- dimension 22 x 30 cm, two wide pockets, front side is provided with a transparent film
- back side with two rigs use on the belt and removable rig over shoulder