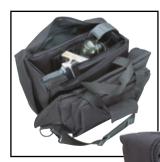

#### Shooting Bag

- $\blacksquare$  two-piece bag for carrying in the hand or over the shoulder
- inside transport bag with two separate pockets for up to 4 guns, inner space for accessories, divided removable partitions
- outer bag with large side pocket
- dimension 40 x 18x 26 cm