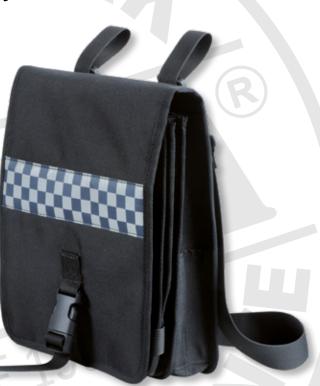

### 840

#### DUTY CASE

- dimension 22 x 30 cm, two wide pockets, front side is provided with a transparent film
- back side with two rigs use on the belt and removable rig over shoulder