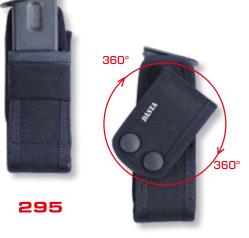

295 Magazine pouch open - universal

297-2

297-1 Magazine pouch with VELCRO loop, large 297-2 Magazine pouch with VELCRO loop, small 297-3 Magazine pouch universal 15-18 rifles 9 mm with VELCRO loop

297-3