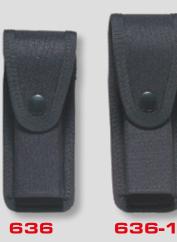

 636 Magazine case reinforced - small CZ 75 DC POLICE CZ
636-1 Magazine case reinforced - large

Universal double magazine pouch

**761** Double magazine pouch bordered

Double magazine pouch