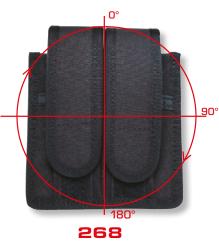

 636 Magazine case reinforced - small CZ 75 DC POLICE CZ
636-1 Magazine case reinforced - large

Universal double magazine pouch

**761** Double magazine pouch bordered

Double magazine pouch