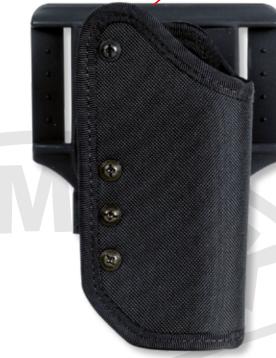

## DLS DASTA LOCK-SPORT

- The holsters for sport shooting are made with short casing as model 830 DLS and long casing as model 835 DLS
- The gun is automatically secured inside the holster by spring-loaded component which has arcuate shape.
- To holstering your weapon into the case with the trigger guard between the two vertical segments of the lock, apply pressure from the top on the grip panel and the weapon is automatically secured inside the case at the trigger guard.
- DLS system secures the gun against falling out. Not against unauthorized removal of the gun.
- Speed Holsters are designed especially for competition purposes.
- The advantage of a Speed holster is that competitor may draw the handgun faster.
- All holsters model DLS are supplied with both types of belt harness sport (SZ) and rotating (OZ).