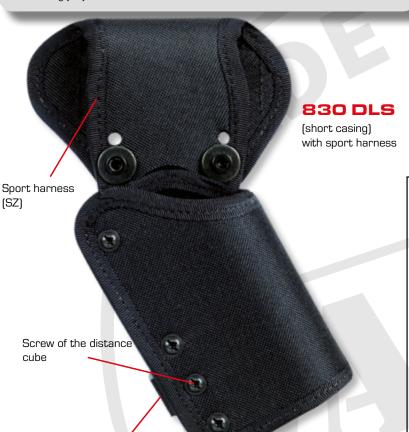

## DLS DASTA LOCK-SPORT

- The holsters for sport shooting are made with short casing as model 830 DLS and long casing as model 835 DLS
- The gun is automatically secured inside the holster by spring-loaded component which has arcuate shape.
- To holstering your weapon into the case with the trigger guard between the two vertical segments of the lock, apply pressure from the top on the grip panel and the weapon is automatically secured inside the case at the trigger guard.
- DLS system secures the gun against falling out. Not against unauthorized removal of the gun.
- Speed Holsters are designed especially for competition purposes.
- The advantage of a Speed holster is that competitor may draw the handgun faster.
- All holsters model DLS are supplied with both types of belt harness sport (SZ) and rotating (OZ).

Distance cube

Rotating loop (OZ)

| Series 830 DLS DASTA - LOCK SPORT Holsters for sport shooting |                                                      |
|---------------------------------------------------------------|------------------------------------------------------|
| model                                                         | for pistols                                          |
| 830 DLS 10                                                    | CZ 75 /85, CZ 75 SP 01, CZ SP-01 SHADOW, CZ SHADOW 2 |
| Series 835 DLS DASTA - LOCK SPORT Holsters for sport shooting |                                                      |
| 835 DLS 10                                                    | CZ 75 TACTICAL SPORT                                 |