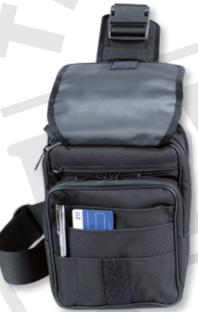

## Ladies bag

Ladies bag with adjustable shoulder strap for concealed carry of weapons or other defensive resources. This pocket has a vertical zip with slider and is intended for carrying a short firearm or other defensive resources (pepper spray, stun gun, money etc.). The weapon is secured in a stable position by a Velcro strip.

It can be worn over the shoulder, but if a weapon is being carried, it is always worn over the chest to prevent the bag and weapon being pulled off the shoulder!