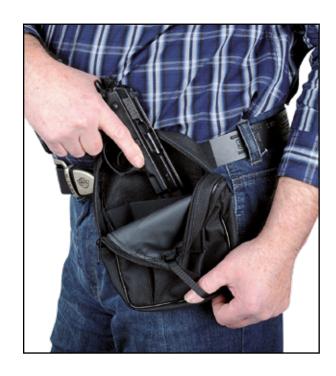

# SPECIALTY ACCESSORIES - CASES

### Arms Etui - Vertical



**881**Arms etui vertical



Both new models are based on the tried model 787, the sizes are larger, up to 6 closable pockets. Models are ambidextrous.

882 has one over-the-shoulder carrying strap. The etui is intended for concealed weapon carry across the chest.









**882** Arms etui cross



#### SPECIALTY ACCESSORIES - CASES





#### SPECIALTY ACCESSORIES - CASES

#### **Arms Etui Vertical**







**286-2** large - 14 x 20 cm



## Ladies bag

Ladies bag with adjustable shoulder strap for concealed carry of weapons or other defensive resources. This pocket has a vertical zip with slider and is intended for carrying a short firearm or other defensive resources (pepper spray, stun gun, money etc.). The weapon is secured in a stable position by a Velcro strip.

It can be worn over the shoulder, but if a weapon is being carried, it is always worn over the chest to prevent the bag and weapon being pulled off the shoulder!

#### **Ankle Holsters**

220



220-1 Pi CZ 45/92, Walther PPK 220-2 revolver 2" (5 raný) 220-3 revolver 2" (6 raný) 220-4 Pi CZ KEVIN 220-6 Pi SIG P 365