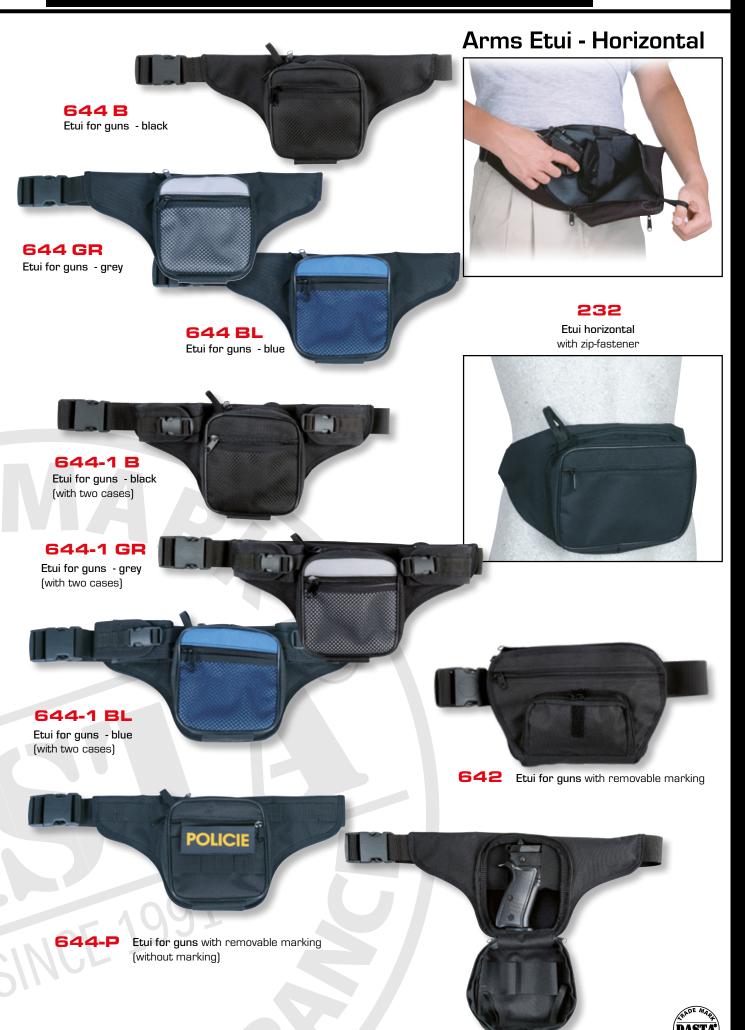

# SPECIALTY ACCESSORIES - CASES

### Arms Etui - Vertical



**881**Arms etui vertical



Both new models are based on the tried model 787, the sizes are larger, up to 6 closable pockets. Models are ambidextrous.

882 has one over-the-shoulder carrying strap. The etui is intended for concealed weapon carry across the chest.









**882** Arms etui cross



#### SPECIALTY ACCESSORIES - CASES





#### SPECIALTY ACCESSORIES - CASES

#### **Arms Etui Vertical**







**286-2** large - 14 x 20 cm



## Ladies bag

Ladies bag with adjustable shoulder strap for concealed carry of weapons or other defensive resources. This pocket has a vertical zip with slider and is intended for carrying a short firearm or other defensive resources (pepper spray, stun gun, money etc.). The weapon is secured in a stable position by a Velcro strip.

It can be worn over the shoulder, but if a weapon is being carried, it is always worn over the chest to prevent the bag and weapon being pulled off the shoulder!

#### **Ankle Holsters**

220



220-1 Pi CZ 45/92, Walther PPK 220-2 revolver 2" (5 raný) 220-3 revolver 2" (6 raný) 220-4 Pi CZ KEVIN 220-6 Pi SIG P 365