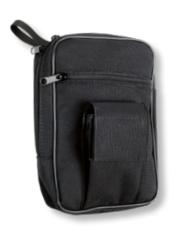

### Arms Etui - Vertical

**881**Arms etui vertical

Both new models are based on the tried model 787, the sizes are larger, up to 6 closable pockets. Models are ambidextrous.

882 has one over-the-shoulder carrying strap. The etui is intended for concealed weapon carry across the chest.

**882** Arms etui cross