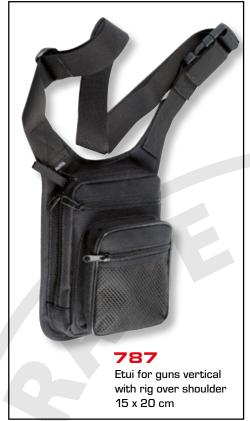

### Arms Etui - Vertical

**881**Arms etui vertical

Both new models are based on the tried model 787, the sizes are larger, up to 6 closable pockets. Models are ambidextrous.

882 has one over-the-shoulder carrying strap. The etui is intended for concealed weapon carry across the chest.

#### **Arms Etui Vertical**

**286-2** large - 14 x 20 cm