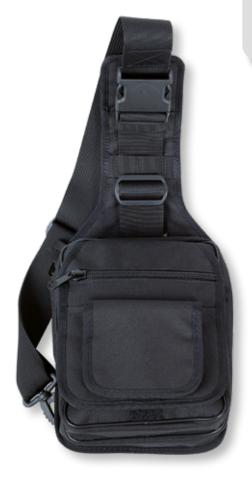

### Arms Etui - Vertical

**881**Arms etui vertical

Both new models are based on the tried model 787, the sizes are larger, up to 6 closable pockets. Models are ambidextrous.

882 has one over-the-shoulder carrying strap. The etui is intended for concealed weapon carry across the chest.