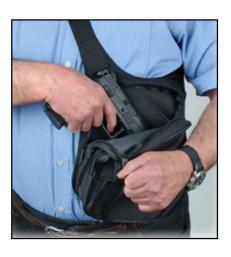

## Ladies bag

Ladies bag with adjustable shoulder strap for concealed carry of weapons or other defensive resources. This pocket has a vertical zip with slider and is intended for carrying a short firearm or other defensive resources (pepper spray, stun gun, money etc.). The weapon is secured in a stable position by a Velcro strip.

It can be worn over the shoulder, but if a weapon is being carried, it is always worn over the chest to prevent the bag and weapon being pulled off the shoulder!