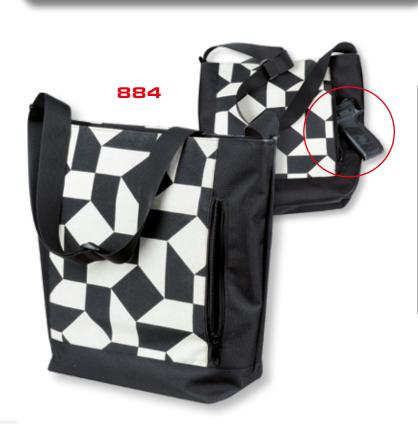

## Ladies bag

Ladies bag with adjustable shoulder strap for concealed carry of weapons or other defensive resources. This pocket has a vertical zip with slider and is intended for carrying a short firearm or other defensive resources (pepper spray, stun gun, money etc.). The weapon is secured in a stable position by a Velcro strip.

It can be worn over the shoulder, but if a weapon is being carried, it is always worn over the chest to prevent the bag and weapon being pulled off the shoulder!