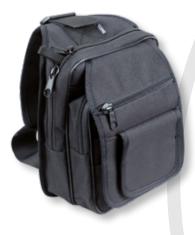

### Arms Etui - Vertical

**881**Arms etui vertical

Both new models are based on the tried model 787, the sizes are larger, up to 6 closable pockets. Models are ambidextrous.

882 has one over-the-shoulder carrying strap. The etui is intended for concealed weapon carry across the chest.

**882** Arms etui cross