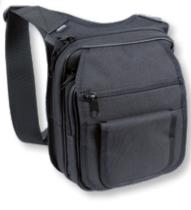

### Arms Etui - Vertical

**881**Arms etui vertical

Both new models are based on the tried model 787, the sizes are larger, up to 6 closable pockets. Models are ambidextrous.

882 has one over-the-shoulder carrying strap. The etui is intended for concealed weapon carry across the chest.

**882** Arms etui cross