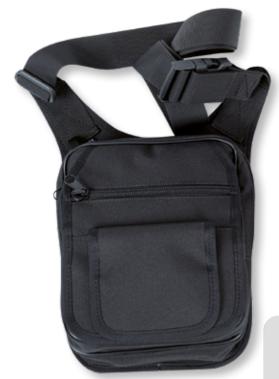

## Ladies bag

Ladies bag with adjustable shoulder strap for concealed carry of weapons or other defensive resources. This pocket has a vertical zip with slider and is intended for carrying a short firearm or other defensive resources (pepper spray, stun gun, money etc.). The weapon is secured in a stable position by a Velcro strip.

It can be worn over the shoulder, but if a weapon is being carried, it is always worn over the chest to prevent the bag and weapon being pulled off the shoulder!