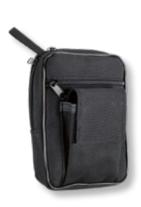

### Arms Etui - Vertical

**881**Arms etui vertical

Both new models are based on the tried model 787, the sizes are larger, up to 6 closable pockets. Models are ambidextrous.

882 has one over-the-shoulder carrying strap. The etui is intended for concealed weapon carry across the chest.