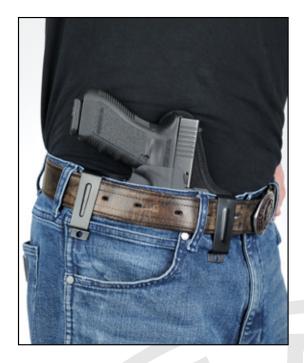

# Kydex Hybrid Holster - Inside

NEW

#### Kydex holsters

- consist of a shaped Kydex casing and layered textile liner
- the Kydex casing is industrially manufactured by vacuum forming in specially adapted gun moulds
- the shape of the casing reduces the risk of damage to the surface of the gun by rubbing
- the new textile liner stiffened with plastic film wicks sweat away and increases the comfort of wearing



## 922 H/IWB

Kydex holster inside right GLOCK 17

#### 932 H/IWB

Kydex holster inside right CZ P-10



reduced risk of damage to gun surface by abrasion on profile of casing industrially manufactured in specially adapted gun moulds

■ significant increase in comfort of holster wearing due to new layered textile liner stiffened with plastic film and having a soft mesh on the inner side to wick away sweat

920 H/IWB

DASTA

Kydex holster inside right GLOCK 17

### 930 H/IWB

Kydex holster inside right CZ P-10