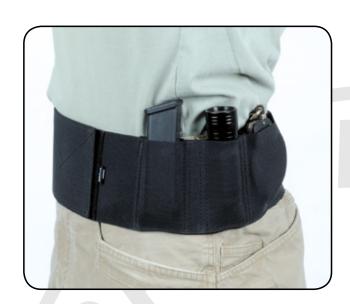

## Concealed belt-elastic

| Size                                                                            | Chest perimeter |
|---------------------------------------------------------------------------------|-----------------|
| S                                                                               | 80 - 95 cm      |
| M                                                                               | 90 - 105 cm     |
| L                                                                               | 100 - 115 cm    |
| XL                                                                              | 110 - 125 cm    |
| for pistols model CZ 75 /85,GLOCK etc.<br>+Handcuffs pouch, Torch, Spray /Knife |                 |
|                                                                                 |                 |

Concealed belt-elastic black, ambidextrous