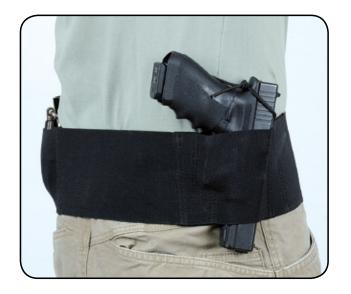

## Concealed belt-elastic

| Size                                                                            | Chest perimeter |
|---------------------------------------------------------------------------------|-----------------|
| S                                                                               | 80 - 95 cm      |
| M                                                                               | 90 - 105 cm     |
| L                                                                               | 100 - 115 cm    |
| XL                                                                              | 110 - 125 cm    |
| for pistols model CZ 75 /85,GLOCK etc.<br>+Handcuffs pouch, Torch, Spray /Knife |                 |
|                                                                                 |                 |

Concealed belt-elastic black, ambidextrous