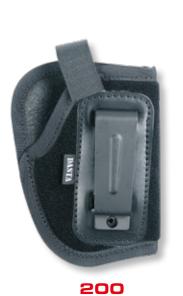

## **Inside-the-Pants Holsters**

## Inside-the-Pants Holsters

- Designed for concealed carry of the handgun
- Being carried at the inside of the pants belt in such a way that the holster clips on the belt
- Slip-on or permanently riveted clasp from the very high quality spring steel in black or white finish
- Inside-the-pants holsters for small pistols and revolvers having 2" barrel length with gun being secured by VELCRO strips

213-3

211

212

|   | MODEL | HANDGUNS                            |
|---|-------|-------------------------------------|
| 1 | 200   | Pi CZ-KEVIN                         |
|   | 210   | Pi CZ 45 /92                        |
|   | 211-1 | Pi CZ 50/70 Walther PP/PPK          |
|   | 211-2 | Pi CZ 82 /83, MAKAROV, Walther PPS  |
|   | 212-1 | 75/85, Colt M1911                   |
|   |       | BROWNING GP DA9                     |
| N | 212-2 | CZ G-2000, BERETTA 92, GLOCK 17/19, |
|   |       | Walther P-99, CZ P-09, CZ 75 SP-01  |
|   |       | SIG P-228 /226, HK-USP              |
|   | 212-3 | CZ 75 D Compact, HK-USP, CZ P-10    |
|   | 213-1 | 2,5-3" revolver (large frame)       |
|   | 213-2 | 2,5-3" revolver (small frame)       |
|   | 213-3 | 2" revolver                         |
| N | 828   | CZ 75 SP-01, CZ P-07,               |
| 4 |       | CZ 75 D Compact, CZ P-10            |
| 1 |       | SIG P-226 /228, GLOCK 17,           |
|   |       | HK-USP, STEYER M9-A1,               |
|   |       | WALTHER P-99, CZ P-09               |
|   | 727   | Pi with modul M3/M6                 |