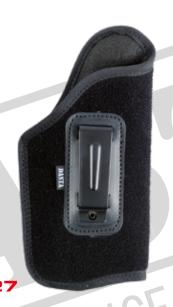

## **Inside-the-Pants Holsters**

## Inside-the-Pants Holsters

- Designed for concealed carry of the handgun
- Being carried at the inside of the pants belt in such a way that the holster clips on the belt
- Slip-on or permanently riveted clasp from the very high quality spring steel in black or white finish
- Inside-the-pants holsters for small pistols and revolvers having 2" barrel length with gun being secured by VELCRO strips

213-3

211

212

|   | MODEL | HANDGUNS                            |
|---|-------|-------------------------------------|
| 1 | 200   | Pi CZ-KEVIN                         |
|   | 210   | Pi CZ 45 /92                        |
|   | 211-1 | Pi CZ 50/70 Walther PP/PPK          |
|   | 211-2 | Pi CZ 82 /83, MAKAROV, Walther PPS  |
|   | 212-1 | 75/85, Colt M1911                   |
|   |       | BROWNING GP DA9                     |
| N | 212-2 | CZ G-2000, BERETTA 92, GLOCK 17/19, |
|   |       | Walther P-99, CZ P-09, CZ 75 SP-01  |
|   |       | SIG P-228 /226, HK-USP              |
|   | 212-3 | CZ 75 D Compact, HK-USP, CZ P-10    |
|   | 213-1 | 2,5-3" revolver (large frame)       |
|   | 213-2 | 2,5-3" revolver (small frame)       |
|   | 213-3 | 2" revolver                         |
| N | 828   | CZ 75 SP-01, CZ P-07,               |
| 4 |       | CZ 75 D Compact, CZ P-10            |
| 1 |       | SIG P-226 /228, GLOCK 17,           |
|   |       | HK-USP, STEYER M9-A1,               |
|   |       | WALTHER P-99, CZ P-09               |
|   | 727   | Pi with modul M3/M6                 |