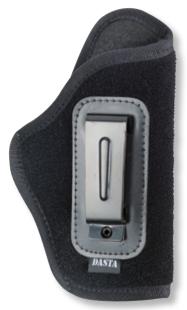

## **Inside-the-Pants Holsters**

## Inside-the-Pants Holsters

- Designed for concealed carry of the handgun
- Being carried at the inside of the pants belt in such a way that the holster clips on the belt
- Slip-on or permanently riveted clasp from the very high quality spring steel in black or white finish
- Inside-the-pants holsters for small pistols and revolvers having 2" barrel length with gun being secured by VELCRO strips

213-3

211

212

|   | MODEL | HANDGUNS                            |
|---|-------|-------------------------------------|
| 1 | 200   | Pi CZ-KEVIN                         |
|   | 210   | Pi CZ 45 /92                        |
|   | 211-1 | Pi CZ 50/70 Walther PP/PPK          |
|   | 211-2 | Pi CZ 82 /83, MAKAROV, Walther PPS  |
|   | 212-1 | 75/85, Colt M1911                   |
|   |       | BROWNING GP DA9                     |
| N | 212-2 | CZ G-2000, BERETTA 92, GLOCK 17/19, |
|   |       | Walther P-99, CZ P-09, CZ 75 SP-01  |
|   |       | SIG P-228 /226, HK-USP              |
|   | 212-3 | CZ 75 D Compact, HK-USP, CZ P-10    |
|   | 213-1 | 2,5-3" revolver (large frame)       |
|   | 213-2 | 2,5-3" revolver (small frame)       |
|   | 213-3 | 2" revolver                         |
| N | 828   | CZ 75 SP-01, CZ P-07,               |
| 4 |       | CZ 75 D Compact, CZ P-10            |
| 1 |       | SIG P-226 /228, GLOCK 17,           |
|   |       | HK-USP, STEYER M9-A1,               |
|   |       | WALTHER P-99, CZ P-09               |
|   | 727   | Pi with modul M3/M6                 |