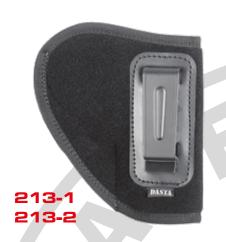

## Inside-the-Pants Holsters

- Designed for concealed carry of the handgun
- Being carried at the inside of the pants belt in such a way that the holster clips on the belt
- Slip-on or permanently riveted clasp from the very high quality spring steel in black or white finish
- Inside-the-pants holsters for small pistols and revolvers having 2" barrel length with gun being secured by VELCRO strips

213-3

211

212

|   | MODEL | HANDGUNS                            |
|---|-------|-------------------------------------|
| 1 | 200   | Pi CZ-KEVIN                         |
|   | 210   | Pi CZ 45 /92                        |
|   | 211-1 | Pi CZ 50/70 Walther PP/PPK          |
|   | 211-2 | Pi CZ 82 /83, MAKAROV, Walther PPS  |
|   | 212-1 | 75/85, Colt M1911                   |
|   |       | BROWNING GP DA9                     |
| N | 212-2 | CZ G-2000, BERETTA 92, GLOCK 17/19, |
|   |       | Walther P-99, CZ P-09, CZ 75 SP-01  |
|   |       | SIG P-228 /226, HK-USP              |
|   | 212-3 | CZ 75 D Compact, HK-USP, CZ P-10    |
|   | 213-1 | 2,5-3" revolver (large frame)       |
|   | 213-2 | 2,5-3" revolver (small frame)       |
|   | 213-3 | 2" revolver                         |
| N | 828   | CZ 75 SP-01, CZ P-07,               |
| 4 |       | CZ 75 D Compact, CZ P-10            |
| 1 |       | SIG P-226 /228, GLOCK 17,           |
|   |       | HK-USP, STEYER M9-A1,               |
|   |       | WALTHER P-99, CZ P-09               |
|   | 727   | Pi with modul M3/M6                 |