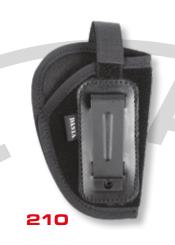

## Inside-the-Pants Holsters

- Designed for concealed carry of the handgun
- Being carried at the inside of the pants belt in such a way that the holster clips on the belt
- Slip-on or permanently riveted clasp from the very high quality spring steel in black or white finish
- Inside-the-pants holsters for small pistols and revolvers having 2" barrel length with gun being secured by VELCRO strips

213-3

211

212

|   | MODEL | HANDGUNS                            |
|---|-------|-------------------------------------|
| 1 | 200   | Pi CZ-KEVIN                         |
|   | 210   | Pi CZ 45 /92                        |
|   | 211-1 | Pi CZ 50/70 Walther PP/PPK          |
|   | 211-2 | Pi CZ 82 /83, MAKAROV, Walther PPS  |
|   | 212-1 | 75/85, Colt M1911                   |
|   |       | BROWNING GP DA9                     |
| N | 212-2 | CZ G-2000, BERETTA 92, GLOCK 17/19, |
|   |       | Walther P-99, CZ P-09, CZ 75 SP-01  |
|   |       | SIG P-228 /226, HK-USP              |
|   | 212-3 | CZ 75 D Compact, HK-USP, CZ P-10    |
|   | 213-1 | 2,5-3" revolver (large frame)       |
|   | 213-2 | 2,5-3" revolver (small frame)       |
|   | 213-3 | 2" revolver                         |
| N | 828   | CZ 75 SP-01, CZ P-07,               |
| 4 |       | CZ 75 D Compact, CZ P-10            |
| 1 |       | SIG P-226 /228, GLOCK 17,           |
|   |       | HK-USP, STEYER M9-A1,               |
|   |       | WALTHER P-99, CZ P-09               |
|   | 727   | Pi with modul M3/M6                 |