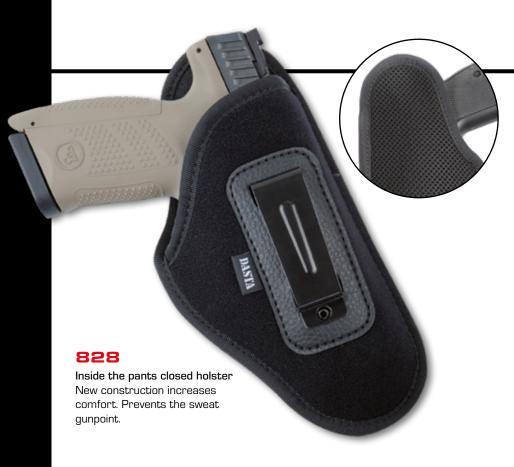

## **Inside-the-Pants Holsters**

## Inside-the-Pants Holsters

- Designed for concealed carry of the handgun
- Being carried at the inside of the pants belt in such a way that the holster clips on the belt
- Slip-on or permanently riveted clasp from the very high quality spring steel in black or white finish
- Inside-the-pants holsters for small pistols and revolvers having 2" barrel length with gun being secured by VELCRO strips

213-3

211

212

|   | MODEL | HANDGUNS                            |
|---|-------|-------------------------------------|
| 1 | 200   | Pi CZ-KEVIN                         |
|   | 210   | Pi CZ 45 /92                        |
|   | 211-1 | Pi CZ 50/70 Walther PP/PPK          |
|   | 211-2 | Pi CZ 82 /83, MAKAROV, Walther PPS  |
|   | 212-1 | 75/85, Colt M1911                   |
|   |       | BROWNING GP DA9                     |
| N | 212-2 | CZ G-2000, BERETTA 92, GLOCK 17/19, |
|   |       | Walther P-99, CZ P-09, CZ 75 SP-01  |
|   |       | SIG P-228 /226, HK-USP              |
|   | 212-3 | CZ 75 D Compact, HK-USP, CZ P-10    |
|   | 213-1 | 2,5-3" revolver (large frame)       |
|   | 213-2 | 2,5-3" revolver (small frame)       |
|   | 213-3 | 2" revolver                         |
| N | 828   | CZ 75 SP-01, CZ P-07,               |
| 4 |       | CZ 75 D Compact, CZ P-10            |
| 1 |       | SIG P-226 /228, GLOCK 17,           |
|   |       | HK-USP, STEYER M9-A1,               |
|   |       | WALTHER P-99, CZ P-09               |
|   | 727   | Pi with modul M3/M6                 |