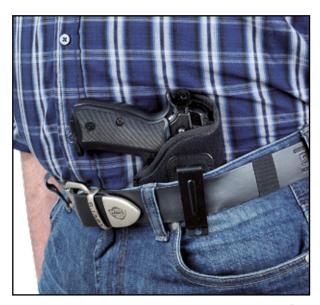

## **Inside-the-Pants Holsters**

## Inside-the-Pants Holsters

- Designed for concealed carry of the handgun
- Being carried at the inside of the pants belt in such a way that the holster clips on the belt
- Slip-on or permanently riveted clasp from the very high quality spring steel in black or white finish
- Inside-the-pants holsters for small pistols and revolvers having 2" barrel length with gun being secured by VELCRO strips