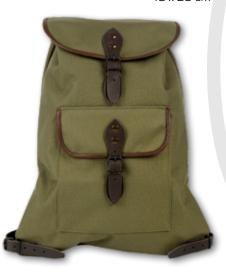

658

Hunting shot gun belt with flaps, textile

**Hunting Backpacks** 

842

**HUNTING BACKPACK** 40 x 26 cm

**HUNTING BACKPACK** 45 x 34 cm

Shot gun cartridge belt

312