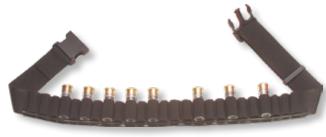

## **Hunting Ammunition Belts - Textile**

309-2 4 Shot gun cartridges plus 3 rifle cartridges

306-1

Hunting shot gun belt - open top, textile

Rubber lining inside of the belt structure 100 percent fixed position

658

Hunting shot gun belt with flaps, textile

**Hunting Backpacks** 

842

**HUNTING BACKPACK** 40 x 26 cm

**HUNTING BACKPACK** 45 x 34 cm

Shot gun cartridge belt

312