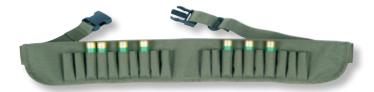

## **Hunting Ammunition Belts - Textile**

309-2 4 Shot gun cartridges plus 3 rifle cartridges

306-1

Hunting shot gun belt - open top, textile

Rubber lining inside of the belt structure 100 percent fixed position