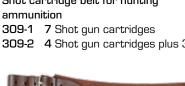

## **Hunting Ammunition Belts - Textile**

309-2 4 Shot gun cartridges plus 3 rifle cartridges

306-1

Hunting shot gun belt - open top, textile

Rubber lining inside of the belt structure 100 percent fixed position