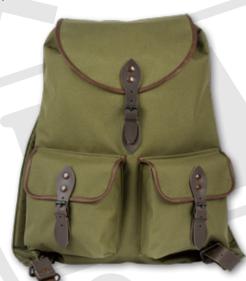

658

Hunting shot gun belt with flaps, textile

**Hunting Backpacks** 

842

**HUNTING BACKPACK** 40 x 26 cm

**HUNTING BACKPACK** 45 x 34 cm

Shot gun cartridge belt

312