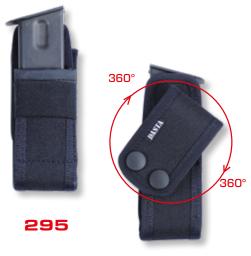

## **Magazine Pouches**

295 Magazine pouch open - universal

236 Magazine pouch with loop, large

255-1 Magazine pouch bordered with loop, large

255-1/S with steel clip

255-2 Magazine pouch bordered with loop, small