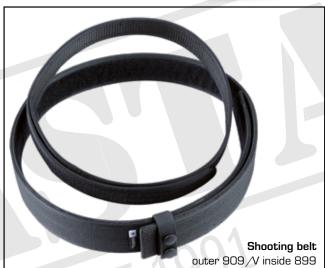

## DLS DASTA LOCK-SPORT

- The holsters for sport shooting are made with short casing as model 830 DLS and long casing as model 835 DLS
- The gun is automatically secured inside the holster by spring-loaded component which has arcuate shape.
- To holstering your weapon into the case with the trigger guard between the two vertical segments of the lock, apply pressure from the top on the grip panel and the weapon is automatically secured inside the case at the trigger guard.
- DLS system secures the gun against falling out. Not against unauthorized removal of the qun.
- Speed Holsters are designed especially for competition purposes.
- The advantage of a Speed holster is that competitor may draw the handgun faster.
- All holsters model DLS are supplied with both types of belt harness sport (SZ) and rotating (OZ).