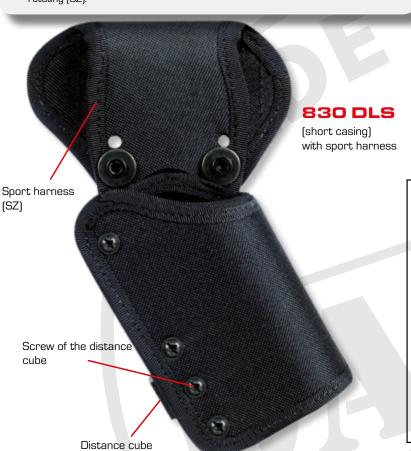

## 830 DLS a 835 DLS for sport shooting

## DLS DASTA LOCK-SPORT

- The holsters for sport shooting are made with short casing as model 830 DLS and long casing as model 835 DLS
- The gun is automatically secured inside the holster by spring-loaded component which has arcuate shape.
- To holstering your weapon into the case with the trigger guard between the two vertical segments of the lock, apply pressure from the top on the grip panel and the weapon is automatically secured inside the case at the trigger guard.
- DLS system secures the gun against falling out. Not against unauthorized removal of the qun.
- Speed Holsters are designed especially for competition purposes.
- The advantage of a Speed holster is that competitor may draw the handgun faster.
- All holsters model DLS are supplied with both types of belt harness sport (SZ) and rotating (OZ).