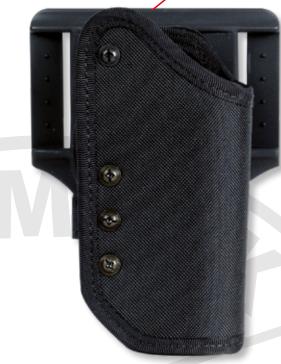

## DLS DASTA LOCK-SPORT

- The holsters for sport shooting are made with short casing as model 830 DLS and long casing as model 835 DLS
- The gun is automatically secured inside the holster by spring-loaded component which has arcuate shape.
- To holstering your weapon into the case with the trigger guard between the two vertical segments of the lock, apply pressure from the top on the grip panel and the weapon is automatically secured inside the case at the trigger guard.
- DLS system secures the gun against falling out. Not against unauthorized removal of the qun.
- Speed Holsters are designed especially for competition purposes.
- The advantage of a Speed holster is that competitor may draw the handgun faster.
- All holsters model DLS are supplied with both types of belt harness sport (SZ) and rotating (OZ).