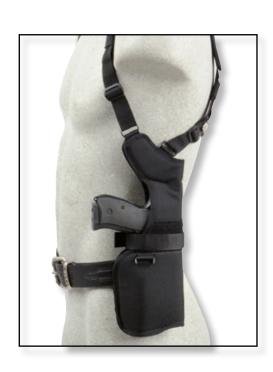

# profi

**727**Inside-the-Pants Holster for Pi with modul M3 /M6

**729/O Vertical Shoulder Holster** for Pi with modul M3/M6

652-1

Belt holster
for Pi with modul M3/M6

R nylon holsters and accessories sport-profi-hunting