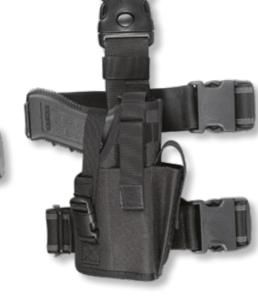

## 651/TZ -M3/M6

### TACTICAL

Pi CZ 75/85, CZ 75 DC with modul M3/M6 Pi GLOCK 17 with modul M3/M6

Remove the two screws A - B, easy change for: Pi with laser and tactical light

Multifunctional tactical holster - universal for pistols 5"