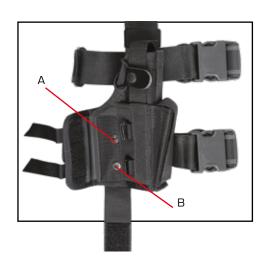

### TACTICAL

Pi CZ 75/85, CZ 75 DC with modul M3/M6 Pi GLOCK 17 with modul M3/M6

Remove the two screws A - B, easy change for: Pi with laser and tactical light

Multifunctional tactical holster - universal for pistols 5"