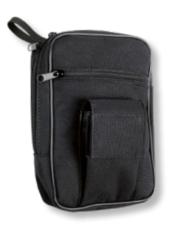

## **Arms Etui Vertical**

**286-2** large - 14 x 20 cm

## Ladies bag

Ladies bag with adjustable shoulder strap for concealed carry of weapons or other defensive resources. This pocket has a vertical zip with slider and is intended for carrying a short firearm or other defensive resources (pepper spray, stun gun, money etc.). The weapon is secured in a stable position by a Velcro strip.

It can be worn over the shoulder, but if a weapon is being carried, it is always worn over the chest to prevent the bag and weapon being pulled off the shoulder!