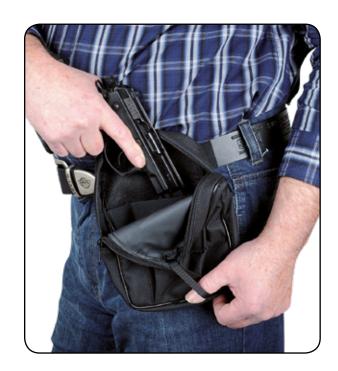

## Ladies bag

Ladies bag with adjustable shoulder strap for concealed carry of weapons or other defensive resources. This pocket has a vertical zip with slider and is intended for carrying a short firearm or other defensive resources (pepper spray, stun gun, money etc.). The weapon is secured in a stable position by a Velcro strip.

It can be worn over the shoulder, but if a weapon is being carried, it is always worn over the chest to prevent the bag and weapon being pulled off the shoulder!