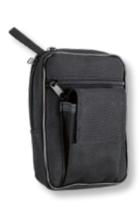

## **Arms Etui Vertical**

**286-2** large - 14 x 20 cm

## Ladies bag

Ladies bag with adjustable shoulder strap for concealed carry of weapons or other defensive resources. This pocket has a vertical zip with slider and is intended for carrying a short firearm or other defensive resources (pepper spray, stun gun, money etc.). The weapon is secured in a stable position by a Velcro strip.

It can be worn over the shoulder, but if a weapon is being carried, it is always worn over the chest to prevent the bag and weapon being pulled off the shoulder!