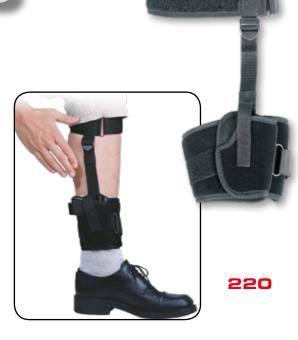

## **Ankle Holsters**

220-1 Pi CZ 45/92, Walther PPK 220-2 revolver 2" (5 raný) 220-3 revolver 2" (6 raný) 220-4 Pi CZ KEVIN