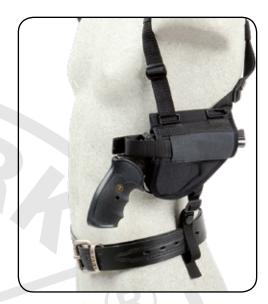

## Shoulder Holsters Horizontal - Combined (shoulder and belt)

- Shoulder holsters with option to be carried on the belt (see Fig. 1)
- Always supplied with one-side rig harness only as one-side holsters either for left or right hand use
- Produced in two basic models for pistols and two models for revolvers differentiating only in size
- Two-piece closure with riveted snap fastener having adjustable length using VELCRO strips
- For pistol holsters, provided by dual retention of the gun
- Very popular and practical model

219

DASTA SPORT

633

Fig. 1

| Model                  | Shoulder Holsters Combined |                  |         |                                                                     |
|------------------------|----------------------------|------------------|---------|---------------------------------------------------------------------|
|                        | Hinge                      |                  |         | Handguns                                                            |
|                        | One-<br>shoulder           | One-<br>shoulder | Cross   |                                                                     |
|                        | JRZ                        | JRZ/O            | КZ      |                                                                     |
| 218                    | 218-1                      |                  |         | Pi CZ 75 DC, CZ 75/85, WALTHER PPS                                  |
|                        | 218-2                      |                  |         | Pi SIG P-226/228, HK-USP, GLOCK 17/19,<br>WALTHER P-99              |
| 7                      | 218-3                      |                  |         | Pi CZ 82 /83, MAKAROV                                               |
|                        | 218/M                      |                  |         | Pi Walther PP /PPK, CZ 50 /70                                       |
| 219                    | 219                        |                  |         | Rev. 2,5-4"                                                         |
|                        | 219/M                      |                  |         | Rev. 2"                                                             |
| 633                    | 633                        |                  | 633 /KZ | Pi CZ 75/85, CZ 75 SP-01, SIG P-226/228,<br>GLOCK 17/19, BERETTA 92 |
| Only One-Side Holsters |                            |                  |         |                                                                     |