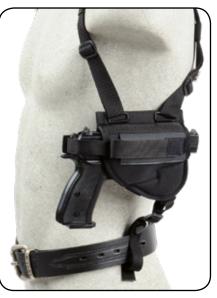

## Shoulder Holsters Horizontal - Combined (shoulder and belt)

- Shoulder holsters with option to be carried on the belt (see Fig. 1)
- Always supplied with one-side rig harness only as one-side holsters either for left or right hand use
- Produced in two basic models for pistols and two models for revolvers differentiating only in size
- Two-piece closure with riveted snap fastener having adjustable length using VELCRO strips
- For pistol holsters, provided by dual retention of the gun
- Very popular and practical model

219

DASTA SPORT

633

Fig. 1

| Model                  | Shoulder Holsters Combined |                  |         |                                                                     |
|------------------------|----------------------------|------------------|---------|---------------------------------------------------------------------|
|                        | Hinge                      |                  |         | Handguns                                                            |
|                        | One-<br>shoulder           | One-<br>shoulder | Cross   |                                                                     |
|                        | JRZ                        | JRZ/O            | КZ      |                                                                     |
| 218                    | 218-1                      |                  |         | Pi CZ 75 DC, CZ 75/85, WALTHER PPS                                  |
|                        | 218-2                      |                  |         | Pi SIG P-226/228, HK-USP, GLOCK 17/19,<br>WALTHER P-99              |
| 7                      | 218-3                      |                  |         | Pi CZ 82 /83, MAKAROV                                               |
|                        | 218/M                      |                  |         | Pi Walther PP /PPK, CZ 50 /70                                       |
| 219                    | 219                        |                  |         | Rev. 2,5-4"                                                         |
|                        | 219/M                      |                  |         | Rev. 2"                                                             |
| 633                    | 633                        |                  | 633 /KZ | Pi CZ 75/85, CZ 75 SP-01, SIG P-226/228,<br>GLOCK 17/19, BERETTA 92 |
| Only One-Side Holsters |                            |                  |         |                                                                     |