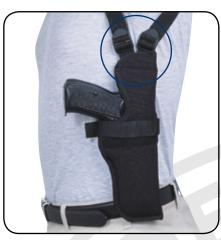

## Vertical Shoulder Holsters

- Designed first of all for carrying of large pistols with the 5"barrel length and revolvers with the 4"-6"-8"barrel length
- Vertical shoulder holsters come with cross rigs (designation KZ) as ambidextrous holsters, or as one shoulder rig one sided or as both-sides holster (designation O) for ambidextrous application
- Holsters have single-piece closure using VELCRO strips, or quick closure with riveted snap fastener