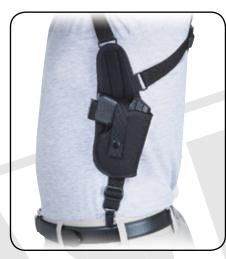

## Vertical Shoulder Holsters

6-1/KZ with cross-rig pro Pi CZ 75/85, GLOCK 17, SIG P-226, HK USP, CZ 75 SP-01, CZ P-07, SIG SP2022,

656-1

Walther P-99, BERETTA 92 one-side attachment

## Vertical Shoulder Holsters

- Designed first of all for carrying of large pistols with the 5"barrel length and revolvers with the 4"-6"-8"barrel length
- Vertical shoulder holsters come with cross rigs (designation KZ) as ambidextrous holsters, or as one shoulder rig one sided or as both-sides holster (designation O) for ambidextrous application
- Holsters have single-piece closure using VELCRO strips, or quick closure with riveted snap fastener