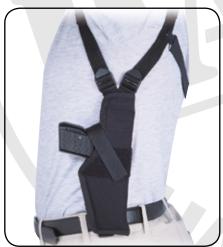

## Vertical Shoulder Holsters

6-1/KZ with cross-rig pro Pi CZ 75/85, GLOCK 17, SIG P-226, HK USP, CZ 75 SP-01, CZ P-07, SIG SP2022,

656-1

Walther P-99, BERETTA 92 one-side attachment

## Vertical Shoulder Holsters

- Designed first of all for carrying of large pistols with the 5"barrel length and revolvers with the 4"-6"-8"barrel length
- Vertical shoulder holsters come with cross rigs (designation KZ) as ambidextrous holsters, or as one shoulder rig one sided or as both-sides holster (designation O) for ambidextrous application
- Holsters have single-piece closure using VELCRO strips, or quick closure with riveted snap fastener