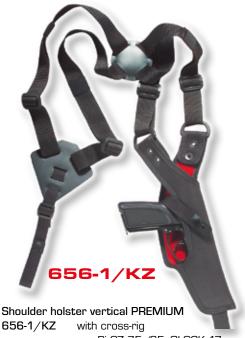

## Vertical Shoulder Holsters

6-1/KZ with cross-rig pro Pi CZ 75/85, GLOCK 17, SIG P-226, HK USP, CZ 75 SP-01, CZ P-07, SIG SP2022,

656-1

Walther P-99, BERETTA 92 one-side attachment