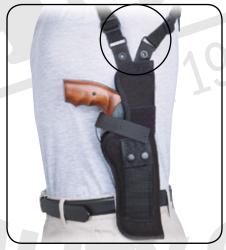

## Vertical Shoulder Holsters

6-1/KZ with cross-rig pro Pi CZ 75/85, GLOCK 17, SIG P-226, HK USP, CZ 75 SP-01, CZ P-07, SIG SP2022,

656-1

Walther P-99, BERETTA 92 one-side attachment

## Vertical Shoulder Holsters

- Designed first of all for carrying of large pistols with the 5"barrel length and revolvers with the 4"-6"-8"barrel length
- Vertical shoulder holsters come with cross rigs (designation KZ) as ambidextrous holsters, or as one shoulder rig one sided or as both-sides holster (designation O) for ambidextrous application
- Holsters have single-piece closure using VELCRO strips, or quick closure with riveted snap fastener