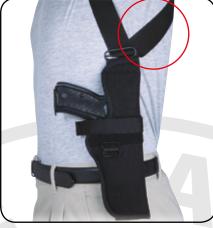

## Vertical Shoulder Holsters

- Designed first of all for carrying of large pistols with the 5"barrel length and revolvers with the 4"-6"-8"barrel length
- Vertical shoulder holsters come with cross rigs (designation KZ) as ambidextrous holsters, or as one shoulder rig one sided or as both-sides holster (designation O) for ambidextrous application
- Holsters have single-piece closure using VELCRO strips, or quick closure with riveted snap fastener