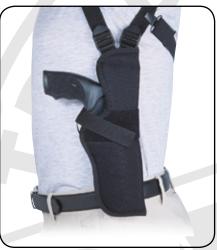

## Vertical Shoulder Holsters

6-1/KZ with cross-rig pro Pi CZ 75/85, GLOCK 17, SIG P-226, HK USP, CZ 75 SP-01, CZ P-07, SIG SP2022,

656-1

Walther P-99, BERETTA 92 one-side attachment

## Vertical Shoulder Holsters

- Designed first of all for carrying of large pistols with the 5"barrel length and revolvers with the 4"-6"-8"barrel length
- Vertical shoulder holsters come with cross rigs (designation KZ) as ambidextrous holsters, or as one shoulder rig one sided or as both-sides holster (designation O) for ambidextrous application
- Holsters have single-piece closure using VELCRO strips, or quick closure with riveted snap fastener