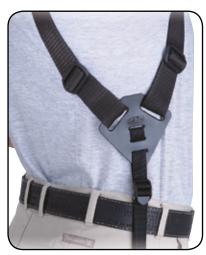

## SHOULDER HOLSTERS

Individually available for holsters with cross-rigs (designation KZ); for holsters with one shoulder rig are delivered including shoulder harness and connecting module with shoulder holster

Plastic balance weight with belt fastening strip is available as standard item for shoulder holsters with cross-rig standard

## **Balance Weights**

Standard plastic balance weight of the cross-rig

254